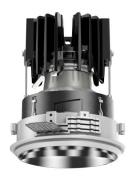

## 108 710 03 910 Pl white

complx.100 | insider ceiling recessed luminaire LED | 21 W 3000 K

- ceiling recessed luminaire complx.100 insider
- with plasterboard panel and integrated installation frame
- with LED 1800 lm
- colour temperature: 3000 K
- colour rendering index: CRI >90
- L90 / B10 (50.000h) SDCM < 2
- net luminous flux: 1230 lm
- total load: 21 W
- luminous efficacy: 58,6 lm/W
- rotationsymmetrical light distribution, wide flood
- darklight reflector of aluminium, mirror finish anodised
- cut of angle: 40 °
- UGR: 18
- with external LED power unit, electronic, 220-240 V, 50/60 Hz
- Dimming with external dimmers possible (trailing-edge and leading-edge)
- dimmable
- power supply: supply cord with plug connection 2x5x2,5 mm², length: 360 mm
- housing of die cast aluminium
- recessing ring of die cast aluminium
- length: 400 mm, width: 400 mm, height: 147 mm
- diameter: 102 mm
- recessing depth: 157 mm, ceiling thickness: 12.5 mm
- weight: 1,95 kg
- protection rating: IP20
- protection class I
- 5 years Hoffmeister warranty
- Made in Germany certificates: manufactured according to DIN VDE 0711 / EN 60598, CE
- colour: white (RAL9016)
- 108 710 03 910 P