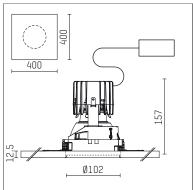

## 108 710 03 910 Pl white

complx.100 | insider ceiling recessed luminaire LED | 21 W 3000 K

- ceiling recessed luminaire complx.100 insider
- with plasterboard panel and integrated installation frame
- with LED 1800 lm
- colour temperature: 3000 K
- colour rendering index: CRI >90
- L90 / B10 (50.000h) SDCM < 2
- net luminous flux: 1230 lm
- total load: 21 W
- luminous efficacy: 58,6 lm/W
- rotationsymmetrical light distribution, wide flood
- darklight reflector of aluminium, mirror finish anodised
- cut of angle: 40 °
- UGR: 18
- with external LED power unit, electronic, 220-240 V, 50/60 Hz
- Dimming with external dimmers possible (trailing-edge and leading-edge)
- dimmable
- power supply: supply cord with plug connection 2x5x2,5 mm², length: 360 mm
- housing of die cast aluminium
- recessing ring of die cast aluminium
- length: 400 mm, width: 400 mm, height: 147 mm
- diameter: 102 mm
- recessing depth: 157 mm, ceiling thickness: 12.5 mm
- weight: 1,95 kg
- protection rating: IP20
- protection class I
- 5 years Hoffmeister warranty
- Made in Germany certificates: manufactured according to DIN VDE 0711 / EN 60598, CE
- colour: white (RAL9016)
- 108 710 03 910 P