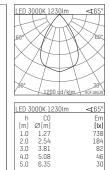

## 108 710 03 910 Pl white

complx.100 | insider ceiling recessed luminaire LED | 21 W 3000 K

- ceiling recessed luminaire complx.100 insider
- with plasterboard panel and integrated installation frame
- with LED 1800 lm
- colour temperature: 3000 K
- colour rendering index: CRI >90
- L90 / B10 (50.000h) SDCM < 2
- net luminous flux: 1230 lm
- total load: 21 W
- luminous efficacy: 58,6 lm/W
- rotationsymmetrical light distribution, wide flood
- darklight reflector of aluminium, mirror finish anodised
- cut of angle: 40 °
- UGR: 18
- with external LED power unit, electronic, 220-240 V, 50/60 Hz
- Dimming with external dimmers possible (trailing-edge and leading-edge)
- dimmable
- power supply: supply cord with plug connection 2x5x2,5 mm², length: 360 mm
- housing of die cast aluminium
- recessing ring of die cast aluminium
- length: 400 mm, width: 400 mm, height: 147 mm
- diameter: 102 mm
- recessing depth: 157 mm, ceiling thickness: 12.5 mm
- weight: 1,95 kg
- protection rating: IP20
- protection class I
- 5 years Hoffmeister warranty
- Made in Germany certificates: manufactured according to DIN VDE 0711 / EN 60598, CE
- colour: white (RAL9016)
- 108 710 03 910 P