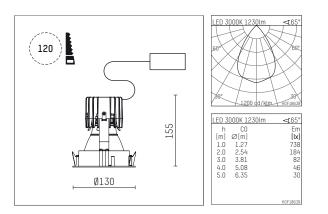

## 108 710 03 910 RD | white

complx.100 | rim ceiling recessed luminaire LED | 21 W 3000 K

| LED  |      |    |    |
|------|------|----|----|
| DALI | IP20 | CE | 5Y |

- ceiling recessed luminaire complx.100 rim
- with a rim projecting over the ceiling
- for installation into suspended ceilings
- with LED 1800 lm
- colour temperature: 3000 K
- colour rendering index: CRI >90
- L90 / B10 (50.000h) SDCM < 2
- net luminous flux: 1230 lm
- total load: 21 W
- luminous efficacy: 58,6 lm/W
- rotationsymmetrical light distribution, wide flood
- darklight reflector of aluminium, mirror finish anodised
- cut of angle: 40 °
- UGR: 18
- with external LED power unit, electronic (DALI), 220-240 V, 0/50/60 Hz
- dimmable
  - dimming range: 100-1 %
  - power supply: supply cord with plug connection 2x5x2,5 mm², length: 360 mm
- housing of die cast aluminium
- recessing ring of die cast aluminium
- height: 145 mm
- diameter: 130 mm, recessing diameter: 120 mm
  recessing depth: 155 mm, ceiling thickness: 2-25mm
- weight: 0,75 kg
- protection rating: IP20
- protection class I
- 5 years Hoffmeister warranty
- Made in Germany
- certificates: manufactured according to DIN VDE 0711 / EN 60598, CE
- colour: white (RAL9016)
- 108 710 03 910 RD