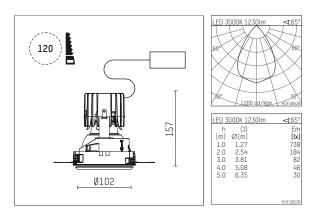

## 108 710 03 910 SD | white

complx.100 | insider ceiling recessed luminaire LED | 21 W 3000 K

- ceiling recessed luminaire complx.100 insider
- with ceiling-flush recessing ring
  for plastering into plasterboard ceilings
- with LED 1800 lm
- colour temperature: 3000 K
- colour rendering index: CRI >90
- L90 / B10 (50.000h) SDCM < 2
- net luminous flux: 1230 lm
- total load: 21 W
- luminous efficacy: 58,6 lm/W
- rotationsymmetrical light distribution, wide flood
- darklight reflector of aluminium, mirror finish anodised
- cut of angle: 40 °
- UGR: 18
- with external LED power unit, electronic (DALI), 220-240 V, 0/50/60 Hz
- dimmable
  - dimming range: 100-1 %
  - power supply: supply cord with plug connection 2x5x2,5 mm², length: 360 mm
  - housing of die cast aluminium
- recessing ring of die cast aluminium
- height: 147 mm
- diameter: 102 mm, recessing diameter: 120 mm - recessing depth: 157 mm, ceiling thickness: for
- 12.5/15/18/20/25 mm
- weight: 0,75 kg
- protection rating: IP20
- protection class I
- 5 years Hoffmeister warranty
- Made in Germany
- certificates: manufactured according to DIN VDE 0711 / EN 60598, CE
- colour: white (RAL9016)
- 108 710 03 910 SD
- Overview of accessories on the following page / s