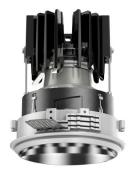

## 108 710 03 910 SD | white

complx.100 | insider ceiling recessed luminaire LED | 21 W 3000 K

- ceiling recessed luminaire complx.100 insider
- with ceiling-flush recessing ring
  for plastering into plasterboard ceilings
- with LED 1800 lm
- colour temperature: 3000 K
- colour rendering index: CRI >90
- L90 / B10 (50.000h) SDCM < 2
- net luminous flux: 1230 lm
- total load: 21 W
- luminous efficacy: 58,6 lm/W
- rotationsymmetrical light distribution, wide flood
- darklight reflector of aluminium, mirror finish anodised
- cut of angle: 40 °
- UGR: 18
- with external LED power unit, electronic (DALI), 220-240 V, 0/50/60 Hz
- dimmable
  - dimming range: 100-1 %
  - power supply: supply cord with plug connection 2x5x2,5 mm², length: 360 mm
  - housing of die cast aluminium
- recessing ring of die cast aluminium
- height: 147 mm
- diameter: 102 mm, recessing diameter: 120 mm - recessing depth: 157 mm, ceiling thickness: for
- 12.5/15/18/20/25 mm
- weight: 0,75 kg
- protection rating: IP20
- protection class I
- 5 years Hoffmeister warranty
- Made in Germany
- certificates: manufactured according to DIN VDE 0711 / EN 60598, CE
- colour: white (RAL9016)
- 108 710 03 910 SD
- Overview of accessories on the following page / s