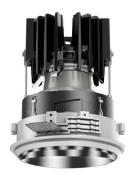

## 108 710 03 910 S I white

complx.100 | insider ceiling recessed luminaire LED | 21 W 3000 K

- ceiling recessed luminaire complx.100 insider
- with ceiling-flush recessing ring
- for plastering into plasterboard ceilings
- with LED 1800 lm
- colour temperature: 3000 K
- colour rendering index: CRI >90
- L90 / B10 (50.000h) SDCM < 2
- net luminous flux: 1230 lm
- total load: 21 W
- luminous efficacy: 58,6 lm/W
- rotationsymmetrical light distribution, wide flood
- darklight reflector of aluminium, mirror finish anodised
- cut of angle: 40 °
- UGR: 18
- with external LED power unit, electronic, 220-240 V, 50/60 Hz
- Dimming with external dimmers possible (trailing-edge and leading-edge)
- dimmable
- power supply: supply cord with plug connection 2x5x2,5 mm², length: 360 mm
- housing of die cast aluminium
- recessing ring of die cast aluminium
- height: 147 mm
- diameter: 102 mm, recessing diameter: 120 mm
- recessing depth: 157 mm, ceiling thickness: for 12.5/15/18/20/25 mm
- weight: 0,75 kg
- protection rating: IP20
- protection class I
- 5 years Hoffmeister warranty
- Made in Germany
- certificates: manufactured according to DIN VDE 0711 / EN 60598, CE
- colour: white (RAL9016)
- 108 710 03 910 S
- Overview of accessories on the following page / s