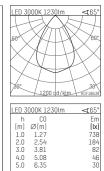

## 108 710 03 910 S I white

complx.100 | insider ceiling recessed luminaire LED | 21 W 3000 K

- ceiling recessed luminaire complx.100 insider
- with ceiling-flush recessing ring
- for plastering into plasterboard ceilings
- with LED 1800 lm
- colour temperature: 3000 K
- colour rendering index: CRI >90
- L90 / B10 (50.000h) SDCM < 2
- net luminous flux: 1230 lm
- total load: 21 W
- luminous efficacy: 58,6 lm/W
- rotationsymmetrical light distribution, wide flood
- darklight reflector of aluminium, mirror finish anodised
- cut of angle: 40 °
- UGR: 18
- with external LED power unit, electronic, 220-240 V, 50/60 Hz
- Dimming with external dimmers possible (trailing-edge and leading-edge)
- dimmable
- power supply: supply cord with plug connection 2x5x2,5 mm², length: 360 mm
- housing of die cast aluminium
- recessing ring of die cast aluminium
- height: 147 mm
- diameter: 102 mm, recessing diameter: 120 mm
- recessing depth: 157 mm, ceiling thickness: for 12.5/15/18/20/25 mm
- weight: 0,75 kg
- protection rating: IP20
- protection class I
- 5 years Hoffmeister warranty
- Made in Germany
- certificates: manufactured according to DIN VDE 0711 / EN 60598, CE
- colour: white (RAL9016)
- 108 710 03 910 S
- Overview of accessories on the following page / s