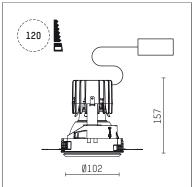

## 108 710 03 910 S I white

complx.100 | insider ceiling recessed luminaire LED | 21 W 3000 K

- ceiling recessed luminaire complx.100 insider
- with ceiling-flush recessing ring
- for plastering into plasterboard ceilings
- with LED 1800 lm
- colour temperature: 3000 K
- colour rendering index: CRI >90
- L90 / B10 (50.000h) SDCM < 2
- net luminous flux: 1230 lm
- total load: 21 W
- luminous efficacy: 58,6 lm/W
- rotationsymmetrical light distribution, wide flood
- darklight reflector of aluminium, mirror finish anodised
- cut of angle: 40 °
- UGR: 18
- with external LED power unit, electronic, 220-240 V, 50/60 Hz
- Dimming with external dimmers possible (trailing-edge and leading-edge)
- dimmable
- power supply: supply cord with plug connection 2x5x2,5 mm², length: 360 mm
- housing of die cast aluminium
- recessing ring of die cast aluminium
- height: 147 mm
- diameter: 102 mm, recessing diameter: 120 mm
- recessing depth: 157 mm, ceiling thickness: for 12.5/15/18/20/25 mm
- weight: 0,75 kg
- protection rating: IP20
- protection class I
- 5 years Hoffmeister warranty
- Made in Germany
- certificates: manufactured according to DIN VDE 0711 / EN 60598, CE
- colour: white (RAL9016)
- 108 710 03 910 S
- Overview of accessories on the following page / s