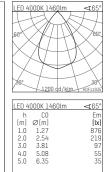

## 108 710 04 910 P I white

complx.100 | insider ceiling recessed luminaire LED | 21 W 4000 K

- ceiling recessed luminaire complx.100 insider
- with plasterboard panel and integrated installation frame
- with LED 2350 lm
- colour temperature: 4000 K
- colour rendering index: CRI >80
- L90 / B10 (50.000h) SDCM < 2
- net luminous flux: 1460 lm
- total load: 21 W
- luminous efficacy: 69,5 lm/W
- rotationsymmetrical light distribution, wide flood
- darklight reflector of aluminium, mirror finish anodised
- cut of angle: 40 °
- UGR: 19
- with external LED power unit, electronic, 220-240 V, 50/60 Hz
- Dimming with external dimmers possible (trailing-edge and leading-edge)
- dimmable
- power supply: supply cord with plug connection 2x5x2,5 mm², length: 360 mm
- housing of die cast aluminium
- recessing ring of die cast aluminium
- length: 400 mm, width: 400 mm, height: 147 mm
- diameter: 102 mm
- recessing depth: 157 mm, ceiling thickness: 12.5 mm
- weight: 1,95 kg
- protection rating: IP20
- protection class I
- 5 years Hoffmeister warranty
- Made in Germany certificates: manufactured according to DIN VDE 0711 / EN 60598, CE
- colour: white (RAL9016)
- 108 710 04 910 P