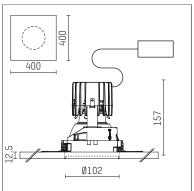

## 108 710 04 910 P I white

complx.100 | insider ceiling recessed luminaire LED | 21 W 4000 K

- ceiling recessed luminaire complx.100 insider
- with plasterboard panel and integrated installation frame
- with LED 2350 lm
- colour temperature: 4000 K
- colour rendering index: CRI >80
- L90 / B10 (50.000h) SDCM < 2
- net luminous flux: 1460 lm
- total load: 21 W
- luminous efficacy: 69,5 lm/W
- rotationsymmetrical light distribution, wide flood
- darklight reflector of aluminium, mirror finish anodised
- cut of angle: 40 °
- UGR: 19
- with external LED power unit, electronic, 220-240 V, 50/60 Hz
- Dimming with external dimmers possible (trailing-edge and leading-edge)
- dimmable
- power supply: supply cord with plug connection 2x5x2,5 mm², length: 360 mm
- housing of die cast aluminium
- recessing ring of die cast aluminium
- length: 400 mm, width: 400 mm, height: 147 mm
- diameter: 102 mm
- recessing depth: 157 mm, ceiling thickness: 12.5 mm
- weight: 1,95 kg
- protection rating: IP20
- protection class I
- 5 years Hoffmeister warranty
- Made in Germany certificates: manufactured according to DIN VDE 0711 / EN 60598, CE
- colour: white (RAL9016)
- 108 710 04 910 P