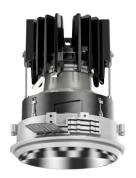

## 108 710 04 910 P I white

complx.100 | insider ceiling recessed luminaire LED | 21 W 4000 K

- ceiling recessed luminaire complx.100 insider
- with plasterboard panel and integrated installation frame
- with LED 2350 lm
- colour temperature: 4000 K
- colour rendering index: CRI >80
- L90 / B10 (50.000h) SDCM < 2
- net luminous flux: 1460 lm
- total load: 21 W
- luminous efficacy: 69,5 lm/W
- rotationsymmetrical light distribution, wide flood
- darklight reflector of aluminium, mirror finish anodised
- cut of angle: 40 °
- UGR: 19
- with external LED power unit, electronic, 220-240 V, 50/60 Hz
- Dimming with external dimmers possible (trailing-edge and leading-edge)
- dimmable
- power supply: supply cord with plug connection 2x5x2,5 mm², length: 360 mm
- housing of die cast aluminium
- recessing ring of die cast aluminium
- length: 400 mm, width: 400 mm, height: 147 mm
- diameter: 102 mm
- recessing depth: 157 mm, ceiling thickness: 12.5 mm
- weight: 1,95 kg
- protection rating: IP20
- protection class I
- 5 years Hoffmeister warranty
- Made in Germany certificates: manufactured according to DIN VDE 0711 / EN 60598, CE
- colour: white (RAL9016)
- 108 710 04 910 P