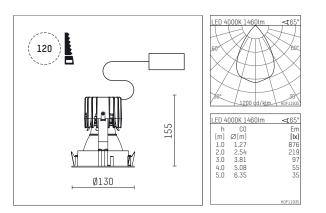

## 108 710 04 910 RD | white

complx.100 | rim ceiling recessed luminaire LED | 21 W 4000 K

- ceiling recessed luminaire complx.100 rim
- with a rim projecting over the ceiling
   for installation into suspended ceilings
- with LED 2350 lm
- colour temperature: 4000 K
- colour rendering index: CRI >80
- L90 / B10 (50.000h) SDCM < 2
- net luminous flux: 1460 lm
- total load: 21 W
- luminous efficacy: 69,5 lm/W
- rotationsymmetrical light distribution, wide flood
- darklight reflector of aluminium, mirror finish anodised
- cut of angle: 40 °
- UGR: 19
- with external LED power unit, electronic (DALI), 220-240 V, 0/50/60 Hz
- dimmable
  - dimming range: 100-1 %
  - power supply: supply cord with plug connection 2x5x2,5 mm², length: 360 mm
  - housing of die cast aluminium
- recessing ring of die cast aluminium
- height: 145 mm
- diameter: 130 mm, recessing diameter: 120 mm
  recessing depth: 155 mm, ceiling thickness: 2-25mm
- weight: 0,75 kg
- protection rating: IP20
- protection class I
- 5 years Hoffmeister warranty
- Made in Germany
- certificates: manufactured according to DIN VDE 0711 / EN 60598, CE
- colour: white (RAL9016)
- 108 710 04 910 RD