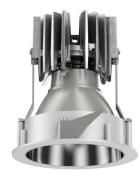

## 108 710 04 910 RD | white

complx.100 | rim ceiling recessed luminaire LED | 21 W 4000 K

- ceiling recessed luminaire complx.100 rim
- with a rim projecting over the ceiling
   for installation into suspended ceilings
- with LED 2350 lm
- colour temperature: 4000 K
- colour rendering index: CRI >80
- L90 / B10 (50.000h) SDCM < 2
- net luminous flux: 1460 lm
- total load: 21 W
- luminous efficacy: 69,5 lm/W
- rotationsymmetrical light distribution, wide flood
- darklight reflector of aluminium, mirror finish anodised
- cut of angle: 40 °
- UGR: 19
- with external LED power unit, electronic (DALI), 220-240 V, 0/50/60 Hz
- dimmable
  - dimming range: 100-1 %
  - power supply: supply cord with plug connection 2x5x2,5 mm², length: 360 mm
  - housing of die cast aluminium
- recessing ring of die cast aluminium
- height: 145 mm
- diameter: 130 mm, recessing diameter: 120 mm
  recessing depth: 155 mm, ceiling thickness: 2-25mm
- weight: 0,75 kg
- protection rating: IP20
- protection class I
- 5 years Hoffmeister warranty
- Made in Germany
- certificates: manufactured according to DIN VDE 0711 / EN 60598, CE
- colour: white (RAL9016)
- 108 710 04 910 RD