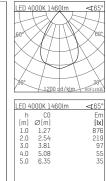

## 108 710 04 910 S I white

complx.100 | insider ceiling recessed luminaire LED | 21 W 4000 K

- ceiling recessed luminaire complx.100 insider
- with ceiling-flush recessing ring
- for plastering into plasterboard ceilings
- with LED 2350 lm
- colour temperature: 4000 K
- colour rendering index: CRI >80
- L90 / B10 (50.000h) SDCM < 2
- net luminous flux: 1460 lm
- total load: 21 W
- luminous efficacy: 69,5 lm/W
- rotationsymmetrical light distribution, wide flood
- darklight reflector of aluminium, mirror finish anodised
- cut of angle: 40 °
- beam angle: 65 °
- UGR: 19
- with external LED power unit, electronic,
- 220-240 V, 50/60 Hz
- Dimming with external dimmers possible (trailing-edge and leading-edge)
- dimmable
- power supply: supply cord with plug connection 2x5x2,5 mm², length: 360 mm
- housing of die cast aluminium
- recessing ring of die cast aluminium
- height: 147 mm
- diameter: 102 mm, recessing diameter: 120 mm
- recessing depth: 157 mm, ceiling thickness: for 12.5/15/18/20/25 mm
- weight: 0,75 kg
- protection rating: IP20
- protection class I
- 5 years Hoffmeister warranty
- Made in Germany
- certificates: manufactured according to DIN VDE 0711 / EN 60598, CE
- colour: white (RAL9016)
- 108 710 04 910 S
- Overview of accessories on the following page / s