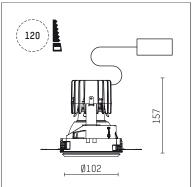

## 108 710 04 910 S I white

complx.100 | insider ceiling recessed luminaire LED | 21 W 4000 K

- ceiling recessed luminaire complx.100 insider
- with ceiling-flush recessing ring
- for plastering into plasterboard ceilings
- with LED 2350 lm
- colour temperature: 4000 K
- colour rendering index: CRI >80
- L90 / B10 (50.000h) SDCM < 2
- net luminous flux: 1460 lm
- total load: 21 W
- luminous efficacy: 69,5 lm/W
- rotationsymmetrical light distribution, wide flood
- darklight reflector of aluminium, mirror finish anodised
- cut of angle: 40 °
- beam angle: 65 °
- UGR: 19
- with external LED power unit, electronic,
- 220-240 V, 50/60 Hz
- Dimming with external dimmers possible (trailing-edge and leading-edge)
- dimmable
- power supply: supply cord with plug connection 2x5x2,5 mm², length: 360 mm
- housing of die cast aluminium
- recessing ring of die cast aluminium
- height: 147 mm
- diameter: 102 mm, recessing diameter: 120 mm
- recessing depth: 157 mm, ceiling thickness: for 12.5/15/18/20/25 mm
- weight: 0,75 kg
- protection rating: IP20
- protection class I
- 5 years Hoffmeister warranty
- Made in Germany
- certificates: manufactured according to DIN VDE 0711 / EN 60598, CE
- colour: white (RAL9016)
- 108 710 04 910 S
- Overview of accessories on the following page / s