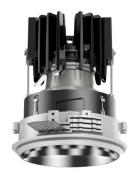

## 108 710 04 910 S I white

complx.100 | insider ceiling recessed luminaire LED | 21 W 4000 K

- ceiling recessed luminaire complx.100 insider
- with ceiling-flush recessing ring
- for plastering into plasterboard ceilings
- with LED 2350 lm
- colour temperature: 4000 K
- colour rendering index: CRI >80
- L90 / B10 (50.000h) SDCM < 2
- net luminous flux: 1460 lm
- total load: 21 W
- luminous efficacy: 69,5 lm/W
- rotationsymmetrical light distribution, wide flood
- darklight reflector of aluminium, mirror finish anodised
- cut of angle: 40 °
- beam angle: 65 °
- UGR: 19
- with external LED power unit, electronic,
- 220-240 V, 50/60 Hz
- Dimming with external dimmers possible (trailing-edge and leading-edge)
- dimmable
- power supply: supply cord with plug connection 2x5x2,5 mm², length: 360 mm
- housing of die cast aluminium
- recessing ring of die cast aluminium
- height: 147 mm
- diameter: 102 mm, recessing diameter: 120 mm
- recessing depth: 157 mm, ceiling thickness: for 12.5/15/18/20/25 mm
- weight: 0,75 kg
- protection rating: IP20
- protection class I
- 5 years Hoffmeister warranty
- Made in Germany
- certificates: manufactured according to DIN VDE 0711 / EN 60598, CE
- colour: white (RAL9016)
- 108 710 04 910 S
- Overview of accessories on the following page / s