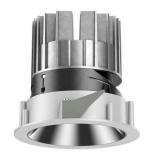

## 108 711 02 910 R I white

complx.100 | rim lens wall floodlight LED | 21 W 2700 K

- lens wall floodlight complx.100 rim
- with integrated lens system for homogenous wall illumination
- with a rim projecting over the ceiling
- for installation into suspended ceilings
- with LED 1600 lm
- colour temperature: 2700 K
- colour rendering index: CRI >90
- L90 / B10 (50.000h)
- SDCM < 2
- net luminous flux: 1040 lm
- total load: 21 W
- luminous efficacy: 49,5 lm/Wasymmetrical light distribution
- safety cable for reflector module
- darklight reflector of aluminium, mirror finish anodised cut of angle: 40 °
- UGR: 27
- with external LED power unit, electronic, 220-240 V, 50/60 Hz
- Dimming with external dimmers possible (trailing-edge and leading-edge)
- dimmable
- power supply: supply cord with plug connection 2x5x2,5 mm², length: 360 mm
- housing of die cast aluminium
- recessing ring of die cast aluminium
- height: 120 mm
- diameter: 130 mm, recessing diameter: 120 mm
- recessing depth: 130 mm, ceiling thickness: 2-25mm
- rotatable 360°, fixable setting
- weight: 0,65 kg
- protection rating: IP20
- protection class I
- 5 years Hoffmeister warranty
- Made in Germany
- certificates: manufactured according to DIN VDE 0711 / EN 60598, CE
- colour: white (RAL9016)
- 108 711 02 910 R
- Overview of accessories on the following page / s