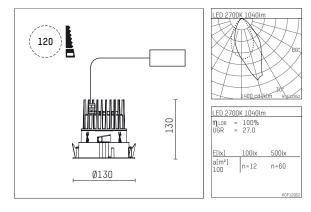

## 108 711 02 910 R I white

complx.100 | rim lens wall floodlight LED | 21 W 2700 K

- lens wall floodlight complx.100 rim
- with integrated lens system for homogenous wall illumination
- with a rim projecting over the ceiling
- for installation into suspended ceilings
- with LED 1600 lm
- colour temperature: 2700 K
- colour rendering index: CRI >90
- L90 / B10 (50.000h)
- SDCM < 2
- net luminous flux: 1040 lm
- total load: 21 W
- luminous efficacy: 49,5 lm/Wasymmetrical light distribution
- safety cable for reflector module
- darklight reflector of aluminium, mirror finish anodised cut of angle: 40 °
- UGR: 27
- with external LED power unit, electronic, 220-240 V, 50/60 Hz
- Dimming with external dimmers possible (trailing-edge and leading-edge)
- dimmable
- power supply: supply cord with plug connection 2x5x2,5 mm², length: 360 mm
- housing of die cast aluminium
- recessing ring of die cast aluminium
- height: 120 mm
- diameter: 130 mm, recessing diameter: 120 mm
- recessing depth: 130 mm, ceiling thickness: 2-25mm
- rotatable 360°, fixable setting
- weight: 0,65 kg
- protection rating: IP20
- protection class I
- 5 years Hoffmeister warranty
- Made in Germany
- certificates: manufactured according to DIN VDE 0711 / EN 60598, CE
- colour: white (RAL9016)
- 108 711 02 910 R
- Overview of accessories on the following page / s