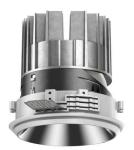

## 108 711 02 910 S I white

complx.100 | insider lens wall floodlight LED | 21 W 2700 K

- lens wall floodlight complx.100 insider
- with integrated lens system for homogenous wall illumination
- with ceiling-flush recessing ring
- for plastering into plasterboard ceilings
- with LED 1600 lm
- colour temperature: 2700 K
- colour rendering index: CRI >90
- L90 / B10 (50.000h)
- SDCM < 2
- net luminous flux: 1040 lm
- total load: 21 W
- luminous efficacy: 49,5 lm/Wasymmetrical light distribution
- safety cable for reflector module
- darklight reflector of aluminium, mirror finish anodised cut of angle: 40 °
- UGR: 27
- with external LED power unit, electronic, 220-240 V, 50/60 Hz
- Dimming with external dimmers possible (trailing-edge and leading-edge)
- dimmable
- power supply: supply cord with plug connection 2x5x2,5 mm², length: 360 mm
- housing of die cast aluminium
- recessing ring of die cast aluminium
- height: 122 mm
- diameter: 102 mm
- recessing depth: 132 mm, ceiling thickness: 12.5 mm
- rotatable 360°, fixable setting
- weight: 0,65 kg
- protection rating: IP20
- protection class I
- 5 years Hoffmeister warranty
- Made in Germany
- certificates: manufactured according to DIN VDE 0711 / EN 60598, CE
- colour: white (RAL9016)
- 108 711 02 910 S
- Overview of accessories on the following page / s