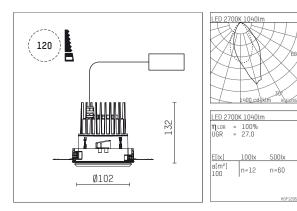

## 108 711 02 910 S I white

complx.100 | insider lens wall floodlight LED | 21 W 2700 K

- lens wall floodlight complx.100 insider
- with integrated lens system for homogenous wall illumination
- with ceiling-flush recessing ring
- for plastering into plasterboard ceilings
- with LED 1600 lm
- colour temperature: 2700 K
- colour rendering index: CRI >90
- L90 / B10 (50.000h)
- SDCM < 2
- net luminous flux: 1040 lm
- total load: 21 W
- luminous efficacy: 49,5 lm/Wasymmetrical light distribution
- safety cable for reflector module
- darklight reflector of aluminium, mirror finish anodised cut of angle: 40 °
- UGR: 27
- with external LED power unit, electronic, 220-240 V, 50/60 Hz
- Dimming with external dimmers possible (trailing-edge and leading-edge)
- dimmable
- power supply: supply cord with plug connection 2x5x2,5 mm², length: 360 mm
- housing of die cast aluminium
- recessing ring of die cast aluminium
- height: 122 mm
- diameter: 102 mm
- recessing depth: 132 mm, ceiling thickness: 12.5 mm
- rotatable 360°, fixable setting
- weight: 0,65 kg
- protection rating: IP20
- protection class I
- 5 years Hoffmeister warranty
- Made in Germany
- certificates: manufactured according to DIN VDE 0711 / EN 60598, CE
- colour: white (RAL9016)
- 108 711 02 910 S
- Overview of accessories on the following page / s