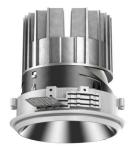

## 108 711 03 910 P | white

complx.100 | insider lens wall floodlight LED | 21 W 3000 K

- lens wall floodlight complx.100 insider
- with integrated lens system for homogenous wall illumination
- with plasterboard panel and integrated installation frame
- with LED 1800 lm
- colour temperature: 3000 K
- colour rendering index: CRI >90
- L90 / B10 (50.000h)
- SDCM < 2