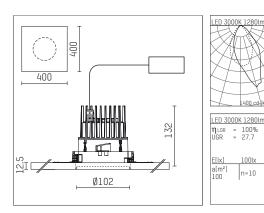

L400.cd/fktfi

100lx

n=10

500lx

n=49

- net luminous flux: 1280 lm
- total load: 21 W
- luminous efficacy: 61,0 lm/W
- asymmetrical light distribution
- safety cable for reflector module
- darklight reflector of aluminium, mirror finish anodised
  cut of angle: 40 °
- UGR: 28
- with external LED power unit, electronic, 220-240 V, 50/60 Hz
- Dimming with external dimmers possible (trailing-edge and leading-edge)
- dimmable
- power supply: supply cord with plug connection 2x5x2,5 mm², length: 360 mm
- housing of die cast aluminium
- recessing ring of die cast aluminium
- length: 400 mm, width: 400 mm, height: 122 mm
- diameter: 102 mm
- recessing depth: 132 mm, ceiling thickness: 12.5 mm
- rotatable 360°, fixable setting
- weight: 1,85 kg
- protection rating: IP20
- protection class I
- 5 years Hoffmeister warranty
- Made in Germany
- certificates: manufactured according to DIN VDE 0711 / EN 60598, CE
- colour: white (RAL9016)
- 108 711 03 910 P