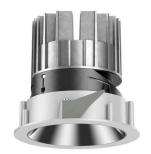

## 108 711 03 910 R I white

complx.100 | rim lens wall floodlight LED | 21 W 3000 K

- lens wall floodlight complx.100 rim
- with integrated lens system for homogenous wall illumination
- with a rim projecting over the ceiling
- for installation into suspended ceilings
- with LED 1800 lm
- colour temperature: 3000 K
- colour rendering index: CRI >90
- L90 / B10 (50.000h)
- SDCM < 2
- net luminous flux: 1280 lm
- total load: 21 W
- luminous efficacy: 61,0 lm/W
- asymmetrical light distribution
- safety cable for reflector module
- darklight reflector of aluminium, mirror finish anodised
- cut of angle: 40 °
- UGR: 28
- with external LED power unit, electronic, 220-240 V, 50/60 Hz
- Dimming with external dimmers possible (trailing-edge and leading-edge)
- dimmable
- power supply: supply cord with plug connection 2x5x2,5 mm², length: 360 mm
- housing of die cast aluminium
- recessing ring of die cast aluminium
- height: 120 mm
- diameter: 130 mm, recessing diameter: 120 mm
- recessing depth: 130 mm, ceiling thickness: 2-25mm
- rotatable 360°, fixable setting
- weight: 0,65 kg
- protection rating: IP20
- protection class I
- 5 years Hoffmeister warranty
- Made in Germany
- certificates: manufactured according to DIN VDE 0711 / EN 60598, CE
- colour: white (RAL9016)
- 108 711 03 910 R
- Overview of accessories on the following page / s