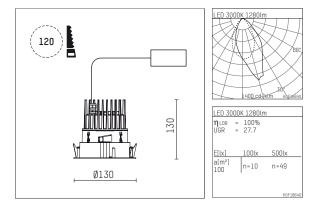

## 108 711 03 910 R I white

complx.100 | rim lens wall floodlight LED | 21 W 3000 K

- lens wall floodlight complx.100 rim
- with integrated lens system for homogenous wall illumination
- with a rim projecting over the ceiling
- for installation into suspended ceilings
- with LED 1800 lm
- colour temperature: 3000 K
- colour rendering index: CRI >90
- L90 / B10 (50.000h)
- SDCM < 2
- net luminous flux: 1280 lm
- total load: 21 W
- luminous efficacy: 61,0 lm/W
- asymmetrical light distribution
- safety cable for reflector module
- darklight reflector of aluminium, mirror finish anodised
- cut of angle: 40 °
- UGR: 28
- with external LED power unit, electronic, 220-240 V, 50/60 Hz
- Dimming with external dimmers possible (trailing-edge and leading-edge)
- dimmable
- power supply: supply cord with plug connection 2x5x2,5 mm², length: 360 mm
- housing of die cast aluminium
- recessing ring of die cast aluminium
- height: 120 mm
- diameter: 130 mm, recessing diameter: 120 mm
- recessing depth: 130 mm, ceiling thickness: 2-25mm
- rotatable 360°, fixable setting
- weight: 0,65 kg
- protection rating: IP20
- protection class I
- 5 years Hoffmeister warranty
- Made in Germany
- certificates: manufactured according to DIN VDE 0711 / EN 60598, CE
- colour: white (RAL9016)
- 108 711 03 910 R
- Overview of accessories on the following page / s