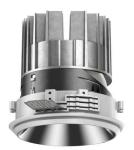

## 108 711 03 910 S I white

complx.100 | insider lens wall floodlight LED | 21 W 3000 K

- lens wall floodlight complx.100 insider
- with integrated lens system for homogenous wall illumination
- with ceiling-flush recessing ring
- for plastering into plasterboard ceilings
- with LED 1800 lm
- colour temperature: 3000 K
- colour rendering index: CRI >90
- L90 / B10 (50.000h)
- SDCM < 2
- net luminous flux: 1280 lm
- total load: 21 W
- luminous efficacy: 61,0 lm/W
- asymmetrical light distribution
- safety cable for reflector module
- darklight reflector of aluminium, mirror finish anodised cut of angle: 40 °
- UGR: 28
- with external LED power unit, electronic, 220-240 V, 50/60 Hz
- Dimming with external dimmers possible (trailing-edge and leading-edge)
- dimmable
- power supply: supply cord with plug connection 2x5x2,5 mm², length: 360 mm
- housing of die cast aluminium
- recessing ring of die cast aluminium
- height: 122 mm
- diameter: 102 mm
- recessing depth: 132 mm, ceiling thickness: 12.5 mm
- rotatable 360°, fixable setting
- weight: 0,65 kg
- protection rating: IP20
- protection class I
- 5 years Hoffmeister warranty
- Made in Germany
- certificates: manufactured according to DIN VDE 0711 / EN 60598, CE
- colour: white (RAL9016)
- 108 711 03 910 S
- Overview of accessories on the following page / s