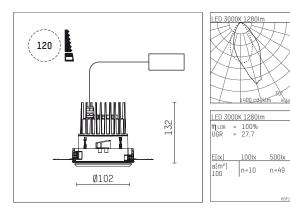

## 108 711 03 910 S I white

complx.100 | insider lens wall floodlight LED | 21 W 3000 K

- lens wall floodlight complx.100 insider
- with integrated lens system for homogenous wall illumination
- with ceiling-flush recessing ring
- for plastering into plasterboard ceilings
- with LED 1800 lm
- colour temperature: 3000 K
- colour rendering index: CRI >90
- L90 / B10 (50.000h)
- SDCM < 2
- net luminous flux: 1280 lm
- total load: 21 W
- luminous efficacy: 61,0 lm/W
- asymmetrical light distribution
- safety cable for reflector module
- darklight reflector of aluminium, mirror finish anodised cut of angle: 40 °
- UGR: 28
- with external LED power unit, electronic, 220-240 V, 50/60 Hz
- Dimming with external dimmers possible (trailing-edge and leading-edge)
- dimmable
- power supply: supply cord with plug connection 2x5x2,5 mm², length: 360 mm
- housing of die cast aluminium
- recessing ring of die cast aluminium
- height: 122 mm
- diameter: 102 mm
- recessing depth: 132 mm, ceiling thickness: 12.5 mm
- rotatable 360°, fixable setting
- weight: 0,65 kg
- protection rating: IP20
- protection class I
- 5 years Hoffmeister warranty
- Made in Germany
- certificates: manufactured according to DIN VDE 0711 / EN 60598, CE
- colour: white (RAL9016)
- 108 711 03 910 S
- Overview of accessories on the following page / s