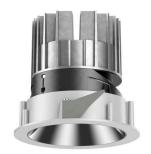

## 108 711 04 910 R I white

complx.100 | rim lens wall floodlight LED | 21 W 4000 K

- lens wall floodlight complx.100 rim
- with integrated lens system for homogenous wall illumination
- with a rim projecting over the ceiling
- for installation into suspended ceilings
- with LED 2350 lm
- colour temperature: 4000 K
- colour rendering index: CRI >80
- L90 / B10 (50.000h)
- SDCM < 2
- net luminous flux: 1520 lm
- total load: 21 W
- luminous efficacy: 72,4 lm/Wasymmetrical light distribution
- safety cable for reflector module
- darklight reflector of aluminium, mirror finish anodised cut of angle: 40 °
- UGR: 28
- with external LED power unit, electronic, 220-240 V, 50/60 Hz
- Dimming with external dimmers possible (trailing-edge and leading-edge)
- dimmable
- power supply: supply cord with plug connection 2x5x2,5 mm², length: 360 mm
- housing of die cast aluminium
- recessing ring of die cast aluminium
- height: 120 mm
- diameter: 130 mm, recessing diameter: 120 mm
- recessing depth: 130 mm, ceiling thickness: 2-25mm
- rotatable 360°, fixable setting
- weight: 0,65 kg
- protection rating: IP20
- protection class I
- 5 years Hoffmeister warranty
- Made in Germany
- certificates: manufactured according to DIN VDE 0711 / EN 60598, CE
- colour: white (RAL9016)
- 108 711 04 910 R
- Overview of accessories on the following page / s