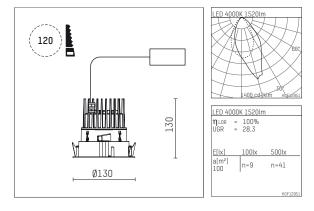

## 108 711 04 910 R I white

complx.100 | rim lens wall floodlight LED | 21 W 4000 K

- lens wall floodlight complx.100 rim
- with integrated lens system for homogenous wall illumination
- with a rim projecting over the ceiling
- for installation into suspended ceilings
- with LED 2350 lm
- colour temperature: 4000 K
- colour rendering index: CRI >80
- L90 / B10 (50.000h)
- SDCM < 2
- net luminous flux: 1520 lm
- total load: 21 W
- luminous efficacy: 72,4 lm/Wasymmetrical light distribution
- safety cable for reflector module
- darklight reflector of aluminium, mirror finish anodised cut of angle: 40 °
- UGR: 28
- with external LED power unit, electronic, 220-240 V, 50/60 Hz
- Dimming with external dimmers possible (trailing-edge and leading-edge)
- dimmable
- power supply: supply cord with plug connection 2x5x2,5 mm², length: 360 mm
- housing of die cast aluminium
- recessing ring of die cast aluminium
- height: 120 mm
- diameter: 130 mm, recessing diameter: 120 mm
- recessing depth: 130 mm, ceiling thickness: 2-25mm
- rotatable 360°, fixable setting
- weight: 0,65 kg
- protection rating: IP20
- protection class I
- 5 years Hoffmeister warranty
- Made in Germany
- certificates: manufactured according to DIN VDE 0711 / EN 60598, CE
- colour: white (RAL9016)
- 108 711 04 910 R
- Overview of accessories on the following page / s