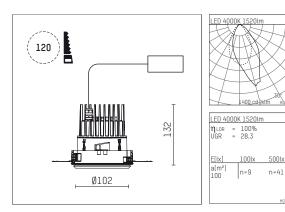

## 108 711 04 910 S | white

complx.100 | insider lens wall floodlight LED | 21 W 4000 K

- lens wall floodlight complx.100 insider
- with integrated lens system for homogenous wall illumination
- with ceiling-flush recessing ring
- for plastering into plasterboard ceilings
- with LED 2350 lm
- colour temperature: 4000 K
- colour rendering index: CRI >80
- L90 / B10 (50.000h)
- SDCM < 2
- net luminous flux: 1520 lm
- total load: 21 W
- luminous efficacy: 72,4 lm/W
  asymmetrical light distribution
- safety cable for reflector module
- darklight reflector of aluminium, mirror finish anodised
  cut of angle: 40 °
- UGR: 28
- with external LED power unit, electronic, 220-240 V, 50/60 Hz
- Dimming with external dimmers possible (trailing-edge and leading-edge)
- dimmable
- power supply: supply cord with plug connection 2x5x2,5 mm², length: 360 mm
- housing of die cast aluminium
- recessing ring of die cast aluminium
- height: 122 mm
- diameter: 102 mm
- recessing depth: 132 mm, ceiling thickness: 12.5 mm
- rotatable 360°, fixable setting
- weight: 0,65 kg
- protection rating: IP20
- protection class I
- 5 years Hoffmeister warranty
- Made in Germany
- certificates: manufactured according to DIN VDE 0711 / EN 60598, CE
- colour: white (RAL9016)
- 108 711 04 910 S
- Overview of accessories on the following page / s