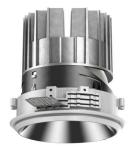

## 108 711 04 910 S | white

complx.100 | insider lens wall floodlight LED | 21 W 4000 K

- lens wall floodlight complx.100 insider
- with integrated lens system for homogenous wall illumination
- with ceiling-flush recessing ring
- for plastering into plasterboard ceilings
- with LED 2350 lm
- colour temperature: 4000 K
- colour rendering index: CRI >80
- L90 / B10 (50.000h)
- SDCM < 2
- net luminous flux: 1520 lm
- total load: 21 W
- luminous efficacy: 72,4 lm/W
  asymmetrical light distribution
- safety cable for reflector module
- darklight reflector of aluminium, mirror finish anodised
  cut of angle: 40 °
- UGR: 28
- with external LED power unit, electronic, 220-240 V, 50/60 Hz
- Dimming with external dimmers possible (trailing-edge and leading-edge)
- dimmable
- power supply: supply cord with plug connection 2x5x2,5 mm², length: 360 mm
- housing of die cast aluminium
- recessing ring of die cast aluminium
- height: 122 mm
- diameter: 102 mm
- recessing depth: 132 mm, ceiling thickness: 12.5 mm
- rotatable 360°, fixable setting
- weight: 0,65 kg
- protection rating: IP20
- protection class I
- 5 years Hoffmeister warranty
- Made in Germany
- certificates: manufactured according to DIN VDE 0711 / EN 60598, CE
- colour: white (RAL9016)
- 108 711 04 910 S
- Overview of accessories on the following page / s