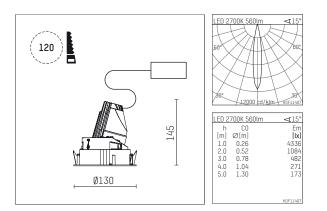

## 108 722 02 910 R | white

complx.100 | rim directional spotlight LED | 10 W 2700 K

- directional spotlight complx.100 rim
- with a rim projecting over the ceiling
  for installation into suspended ceilings
- with LED 700 lm
- colour temperature: 2700 K
- colour rendering index: CRI >90
- L90 / B10 (50.000h) SDCM < 2
- net luminous flux: 560 lm
- total load: 10 W
- luminous efficacy: 56,0 lm/W
- rotationsymmetrical light distribution, spot
- safety cable for reflector module
- reflector of aluminium, mirror finish anodised
- beam angle: 15 °
- with external LED power unit, electronic, 220-240 V, 50/60 Hz
- Dimming with external dimmers possible (trailing-edge and leading-edge)
- dimmable
- power supply: supply cord with plug connection
  2x5x2,5 mm<sup>2</sup>, length: 360 mm
- housing of die cast aluminium
- safety glass, clear
- recessing ring of die cast aluminium
- height: 135 mm
- diameter: 130 mm, recessing diameter: 120 mm
- recessing depth: 145 mm, ceiling thickness: 2-25mm
- rotatable 360°, fixable setting, 0°-30° tiltable, fixable settina
- weight: 0,62 kg
- protection rating: IP20
- protection class I
- 5 years Hoffmeister warranty
- Made in Germany
- certificates: manufactured according to DIN VDE 0711 / EN 60598, CE
- colour: white (RAL9016)
- 108 722 02 910 R
- Overview of accessories on the following page / s