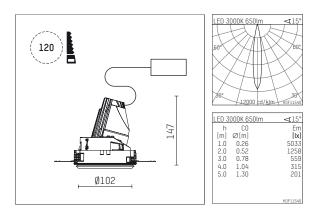

## 108 722 03 910 S | white

complx.100 | insider directional spotlight LED | 10 W 3000 K

- directional spotlight complx.100 insider
- with ceiling-flush recessing ring
- for plastering into plasterboard ceilings
- with LED 800 lm
- colour temperature: 3000 K
- colour rendering index: CRI >90
- L90 / B10 (50.000h) SDCM < 2
- net luminous flux: 650 lm
- total load: 10 W
- luminous efficacy: 65,0 lm/W
- rotationsymmetrical light distribution, spot
- safety cable for reflector module
- reflector of aluminium, mirror finish anodised
- beam angle: 15 °
- with external LED power unit, electronic, 220-240 V, 50/60 Hz
- Dimming with external dimmers possible (trailing-edge and leading-edge)
- dimmable
- power supply: supply cord with plug connection
  2x5x2,5 mm<sup>2</sup>, length: 360 mm
- housing of die cast aluminium
- safety glass, clear - recessing ring of die cast aluminium
- height: 137 mm
- diameter: 102 mm, recessing diameter: 120 mm - recessing depth: 147 mm, ceiling thickness: for
- 12.5/15/18/20/25 mm
- rotatable 360°, fixable setting, 0°-30° tiltable, fixable setting
- weight: 0,62 kg
- protection rating: IP20
- protection class I
- 5 years Hoffmeister warranty
- Made in Germany
- certificates: manufactured according to DIN VDE 0711 / EN 60598, CE
- colour: white (RAL9016)
- 108 722 03 910 S
- Overview of accessories on the following page / s