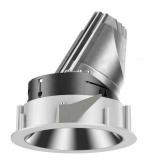

## 108 722 04 910 R | white

complx.100 | rim directional spotlight LED | 10 W 4000 K

- directional spotlight complx.100 rim
- with a rim projecting over the ceiling
  for installation into suspended ceilings
- with LED 1050 lm
- colour temperature: 4000 K
- colour rendering index: CRI >80
- L90 / B10 (50.000h) SDCM < 2
- net luminous flux: 850 lm
- total load: 10 W
- luminous efficacy: 85,0 lm/W
- rotationsymmetrical light distribution, spot
- safety cable for reflector module
- reflector of aluminium, mirror finish anodised
- beam angle: 15 °
- with external LED power unit, electronic, 220-240 V, 50/60 Hz
- Dimming with external dimmers possible (trailing-edge and leading-edge)
- dimmable
- power supply: supply cord with plug connection
  2x5x2,5 mm<sup>2</sup>, length: 360 mm
- housing of die cast aluminium
- safety glass, clear
- recessing ring of die cast aluminium
- height: 135 mm
- diameter: 130 mm, recessing diameter: 120 mm - recessing depth: 145 mm, ceiling thickness: 2-25mm
- rotatable 360°, fixable setting, 0°-30° tiltable, fixable settina
- weight: 0,62 kg
- protection rating: IP20
- protection class I
- 5 years Hoffmeister warranty
- Made in Germany
- certificates: manufactured according to DIN VDE 0711 / EN 60598, CE
- colour: white (RAL9016)
- 108 722 04 910 R
- Overview of accessories on the following page / s