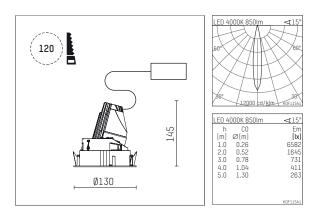

## 108 722 04 910 R | white

complx.100 | rim directional spotlight LED | 10 W 4000 K

- directional spotlight complx.100 rim
- with a rim projecting over the ceiling
  for installation into suspended ceilings
- with LED 1050 lm
- colour temperature: 4000 K
- colour rendering index: CRI >80
- L90 / B10 (50.000h) SDCM < 2
- net luminous flux: 850 lm
- total load: 10 W
- luminous efficacy: 85,0 lm/W
- rotationsymmetrical light distribution, spot
- safety cable for reflector module
- reflector of aluminium, mirror finish anodised
- beam angle: 15 °
- with external LED power unit, electronic, 220-240 V, 50/60 Hz
- Dimming with external dimmers possible (trailing-edge and leading-edge)
- dimmable
- power supply: supply cord with plug connection
  2x5x2,5 mm<sup>2</sup>, length: 360 mm
- housing of die cast aluminium
- safety glass, clear
- recessing ring of die cast aluminium
- height: 135 mm
- diameter: 130 mm, recessing diameter: 120 mm - recessing depth: 145 mm, ceiling thickness: 2-25mm
- rotatable 360°, fixable setting, 0°-30° tiltable, fixable settina
- weight: 0,62 kg
- protection rating: IP20
- protection class I
- 5 years Hoffmeister warranty
- Made in Germany
- certificates: manufactured according to DIN VDE 0711 / EN 60598, CE
- colour: white (RAL9016)
- 108 722 04 910 R
- Overview of accessories on the following page / s