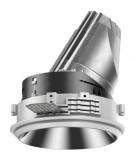

## 108 722 04 910 S | white

complx.100 | insider directional spotlight LED | 10 W 4000 K

- directional spotlight complx.100 insider
- with ceiling-flush recessing ring
- for plastering into plasterboard ceilings
- with LED 1050 lm
- colour temperature: 4000 K
- colour rendering index: CRI >80
- L90 / B10 (50.000h) SDCM < 2
- net luminous flux: 850 lm
- total load: 10 W
- luminous efficacy: 85,0 lm/W
- rotationsymmetrical light distribution, spot
- safety cable for reflector module
- reflector of aluminium, mirror finish anodised
- beam angle: 15 °
- with external LED power unit, electronic, 220-240 V, 50/60 Hz
- Dimming with external dimmers possible (trailing-edge and leading-edge)
- dimmable
- power supply: supply cord with plug connection
  2x5x2,5 mm<sup>2</sup>, length: 360 mm
- housing of die cast aluminium - safety glass, clear
- recessing ring of die cast aluminium
- height: 137 mm
- diameter: 102 mm, recessing diameter: 120 mm - recessing depth: 147 mm, ceiling thickness: for 12.5/15/18/20/25 mm
- rotatable 360°, fixable setting, 0°-30° tiltable, fixable setting
- weight: 0,62 kg
- protection rating: IP20
- protection class I
- 5 years Hoffmeister warranty
- Made in Germany
- certificates: manufactured according to DIN VDE 0711 / EN 60598, CE
- colour: white (RAL9016)
- 108 722 04 910 S
- Overview of accessories on the following page / s