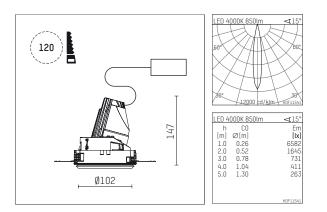

## 108 722 04 910 S | white

complx.100 | insider directional spotlight LED | 10 W 4000 K

- directional spotlight complx.100 insider
- with ceiling-flush recessing ring
- for plastering into plasterboard ceilings
- with LED 1050 lm
- colour temperature: 4000 K
- colour rendering index: CRI >80
- L90 / B10 (50.000h) SDCM < 2
- net luminous flux: 850 lm
- total load: 10 W
- luminous efficacy: 85,0 lm/W
- rotationsymmetrical light distribution, spot
- safety cable for reflector module
- reflector of aluminium, mirror finish anodised
- beam angle: 15 °
- with external LED power unit, electronic, 220-240 V, 50/60 Hz
- Dimming with external dimmers possible (trailing-edge and leading-edge)
- dimmable
- power supply: supply cord with plug connection
  2x5x2,5 mm<sup>2</sup>, length: 360 mm
- housing of die cast aluminium - safety glass, clear
- recessing ring of die cast aluminium
- height: 137 mm
- diameter: 102 mm, recessing diameter: 120 mm - recessing depth: 147 mm, ceiling thickness: for 12.5/15/18/20/25 mm
- rotatable 360°, fixable setting, 0°-30° tiltable, fixable setting
- weight: 0,62 kg
- protection rating: IP20
- protection class I
- 5 years Hoffmeister warranty
- Made in Germany
- certificates: manufactured according to DIN VDE 0711 / EN 60598, CE
- colour: white (RAL9016)
- 108 722 04 910 S
- Overview of accessories on the following page / s