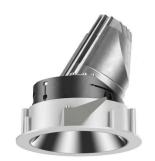

## 108 723 02 910 R I white

complx.100 | rim directional spotlight LED | 10 W 2700 K

- directional spotlight complx.100 rim
- with a rim projecting over the ceiling
  for installation into suspended ceilings
- with LED 700 lm
- colour temperature: 2700 K
- colour rendering index: CRI >90
- L90 / B10 (50.000h) SDCM < 2
- net luminous flux: 590 lm
- total load: 10 W
- luminous efficacy: 59,0 lm/W
- rotationsymmetrical light distribution, medium
- safety cable for reflector module
- reflector of aluminium, mirror finish anodised
- beam angle: 25
- with external LED power unit, electronic, 220-240 V, 50/60 Hz
- Dimming with external dimmers possible (trailing-edge and leading-edge)
- dimmable
- power supply: supply cord with plug connection 2x5x2,5 mm², length: 360 mm
- housing of die cast aluminium
- microprismatic filter with very high rate of light transmission
- recessing ring of die cast aluminium
- height: 135 mm
- diameter: 130 mm, recessing diameter: 120 mm
- recessing depth: 145 mm, ceiling thickness: 2-25mm
- rotatable 360°, fixable setting, 0°-30° tiltable, fixable setting
- weight: 0,62 kg
- protection rating: IP20
- protection class I
- 5 years Hoffmeister warranty
- Made in Germany
- certificates: manufactured according to DIN VDE 0711 / EN 60598, CE
- colour: white (RAL9016)
- 108 723 02 910 R
- Overview of accessories on the following page / s