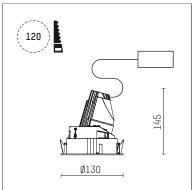

## 108 723 02 910 R I white

complx.100 | rim directional spotlight LED | 10 W 2700 K

- directional spotlight complx.100 rim
- with a rim projecting over the ceiling
  for installation into suspended ceilings
- with LED 700 lm
- colour temperature: 2700 K
- colour rendering index: CRI >90
- L90 / B10 (50.000h) SDCM < 2
- net luminous flux: 590 lm
- total load: 10 W
- luminous efficacy: 59,0 lm/W
- rotationsymmetrical light distribution, medium
- safety cable for reflector module
- reflector of aluminium, mirror finish anodised
- beam angle: 25
- with external LED power unit, electronic, 220-240 V, 50/60 Hz
- Dimming with external dimmers possible (trailing-edge and leading-edge)
- dimmable
- power supply: supply cord with plug connection 2x5x2,5 mm², length: 360 mm
- housing of die cast aluminium
- microprismatic filter with very high rate of light transmission
- recessing ring of die cast aluminium
- height: 135 mm
- diameter: 130 mm, recessing diameter: 120 mm
- recessing depth: 145 mm, ceiling thickness: 2-25mm
- rotatable 360°, fixable setting, 0°-30° tiltable, fixable setting
- weight: 0,62 kg
- protection rating: IP20
- protection class I
- 5 years Hoffmeister warranty
- Made in Germany
- certificates: manufactured according to DIN VDE 0711 / EN 60598, CE
- colour: white (RAL9016)
- 108 723 02 910 R
- Overview of accessories on the following page / s