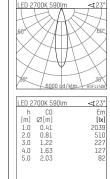

## 108 723 02 910 R I white

complx.100 | rim directional spotlight LED | 10 W 2700 K

- directional spotlight complx.100 rim
- with a rim projecting over the ceiling
  for installation into suspended ceilings
- with LED 700 lm
- colour temperature: 2700 K
- colour rendering index: CRI >90
- L90 / B10 (50.000h) SDCM < 2
- net luminous flux: 590 lm
- total load: 10 W
- luminous efficacy: 59,0 lm/W
- rotationsymmetrical light distribution, medium
- safety cable for reflector module
- reflector of aluminium, mirror finish anodised
- beam angle: 25
- with external LED power unit, electronic, 220-240 V, 50/60 Hz
- Dimming with external dimmers possible (trailing-edge and leading-edge)
- dimmable
- power supply: supply cord with plug connection 2x5x2,5 mm², length: 360 mm
- housing of die cast aluminium
- microprismatic filter with very high rate of light transmission
- recessing ring of die cast aluminium
- height: 135 mm
- diameter: 130 mm, recessing diameter: 120 mm
- recessing depth: 145 mm, ceiling thickness: 2-25mm
- rotatable 360°, fixable setting, 0°-30° tiltable, fixable setting
- weight: 0,62 kg
- protection rating: IP20
- protection class I
- 5 years Hoffmeister warranty
- Made in Germany
- certificates: manufactured according to DIN VDE 0711 / EN 60598, CE
- colour: white (RAL9016)
- 108 723 02 910 R
- Overview of accessories on the following page / s