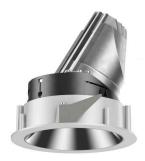

## 108 723 04 910 R | white

complx.100 | rim directional spotlight LED | 10 W 4000 K

- directional spotlight complx.100 rim
- with a rim projecting over the ceiling
  for installation into suspended ceilings
- with LED 1050 lm
- colour temperature: 4000 K
- colour rendering index: CRI >80
- L90 / B10 (50.000h) SDCM < 2
- net luminous flux: 890 lm
- total load: 10 W
- luminous efficacy: 89,0 lm/W
- rotationsymmetrical light distribution, medium
- safety cable for reflector module
- reflector of aluminium, mirror finish anodised
- beam angle: 25
- with external LED power unit, electronic, 220-240 V, 50/60 Hz
- Dimming with external dimmers possible (trailing-edge and leading-edge)
- dimmable
- power supply: supply cord with plug connection 2x5x2,5 mm², length: 360 mm
- housing of die cast aluminium
- microprismatic filter with very high rate of light transmission
- recessing ring of die cast aluminium
- height: 135 mm
- diameter: 130 mm, recessing diameter: 120 mm
- recessing depth: 145 mm, ceiling thickness: 2-25mm
- rotatable 360°, fixable setting, 0°-30° tiltable, fixable setting
- weight: 0,62 kg
- protection rating: IP20
- protection class I
- 5 years Hoffmeister warranty
- Made in Germany
- certificates: manufactured according to DIN VDE 0711 / EN 60598, CE
- colour: white (RAL9016)
- 108 723 04 910 R
- Overview of accessories on the following page / s