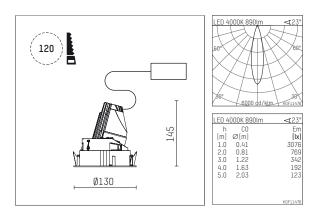

## 108 723 04 910 R | white

complx.100 | rim directional spotlight LED | 10 W 4000 K

- directional spotlight complx.100 rim
- with a rim projecting over the ceiling
  for installation into suspended ceilings
- with LED 1050 lm
- colour temperature: 4000 K
- colour rendering index: CRI >80
- L90 / B10 (50.000h) SDCM < 2
- net luminous flux: 890 lm
- total load: 10 W
- luminous efficacy: 89,0 lm/W
- rotationsymmetrical light distribution, medium
- safety cable for reflector module
- reflector of aluminium, mirror finish anodised
- beam angle: 25
- with external LED power unit, electronic, 220-240 V, 50/60 Hz
- Dimming with external dimmers possible (trailing-edge and leading-edge)
- dimmable
- power supply: supply cord with plug connection 2x5x2,5 mm², length: 360 mm
- housing of die cast aluminium
- microprismatic filter with very high rate of light transmission
- recessing ring of die cast aluminium
- height: 135 mm
- diameter: 130 mm, recessing diameter: 120 mm
- recessing depth: 145 mm, ceiling thickness: 2-25mm
- rotatable 360°, fixable setting, 0°-30° tiltable, fixable setting
- weight: 0,62 kg
- protection rating: IP20
- protection class I
- 5 years Hoffmeister warranty
- Made in Germany
- certificates: manufactured according to DIN VDE 0711 / EN 60598, CE
- colour: white (RAL9016)
- 108 723 04 910 R
- Overview of accessories on the following page / s