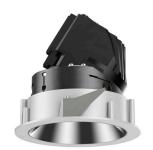

## 108 732 02 910 R I white

complx.100 | rim directional spotlight LED | 14 W 2700 K

- directional spotlight complx.100 rim
- with a rim projecting over the ceiling
  for installation into suspended ceilings
- with LED 1060 lm
- colour temperature: 2700 K
- colour rendering index: CRI >90
- L90 / B10 (50.000h) SDCM < 2
- net luminous flux: 860 lm
- total load: 14 W
- luminous efficacy: 61,4 lm/W
- rotationsymmetrical light distribution, spot
- safety cable for reflector module
- reflector of aluminium, mirror finish anodised
- beam angle: 15 °
- with external LED power unit, electronic, 220-240 V, 50/60 Hz
- Dimming with external dimmers possible (trailing-edge and leading-edge)
- dimmable
- power supply: supply cord with plug connection 2x5x2,5 mm², length: 360 mm
- housing of die cast aluminium
- safety glass, clear
- recessing ring of die cast aluminium
- height: 125 mm
- diameter: 130 mm, recessing diameter: 120 mm
- recessing depth: 135 mm, ceiling thickness: 2-25mm
- rotatable 360°, fixable setting, 0°-30° tiltable, fixable settina
- weight: 0,7 kg protection rating: IP20
- protection class I
- 5 years Hoffmeister warranty
- Made in Germany
- certificates: manufactured according to DIN VDE 0711 / EN 60598, CE
- colour: white (RAL9016)
- 108 732 02 910 R
- Overview of accessories on the following page / s