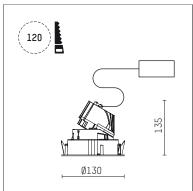

## 108 732 02 910 R I white

complx.100 | rim directional spotlight LED | 14 W 2700 K

- directional spotlight complx.100 rim
- with a rim projecting over the ceiling
  for installation into suspended ceilings
- with LED 1060 lm
- colour temperature: 2700 K
- colour rendering index: CRI >90
- L90 / B10 (50.000h) SDCM < 2
- net luminous flux: 860 lm
- total load: 14 W
- luminous efficacy: 61,4 lm/W
- rotationsymmetrical light distribution, spot
- safety cable for reflector module
- reflector of aluminium, mirror finish anodised
- beam angle: 15 °
- with external LED power unit, electronic, 220-240 V, 50/60 Hz
- Dimming with external dimmers possible (trailing-edge and leading-edge)
- dimmable
- power supply: supply cord with plug connection 2x5x2,5 mm², length: 360 mm
- housing of die cast aluminium
- safety glass, clear
- recessing ring of die cast aluminium
- height: 125 mm
- diameter: 130 mm, recessing diameter: 120 mm
- recessing depth: 135 mm, ceiling thickness: 2-25mm
- rotatable 360°, fixable setting, 0°-30° tiltable, fixable settina
- weight: 0,7 kg protection rating: IP20
- protection class I
- 5 years Hoffmeister warranty
- Made in Germany
- certificates: manufactured according to DIN VDE 0711 / EN 60598, CE
- colour: white (RAL9016)
- 108 732 02 910 R
- Overview of accessories on the following page / s