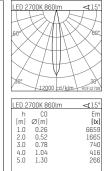

## 108 732 02 910 R I white

complx.100 | rim directional spotlight LED | 14 W 2700 K

- directional spotlight complx.100 rim
- with a rim projecting over the ceiling
  for installation into suspended ceilings
- with LED 1060 lm
- colour temperature: 2700 K
- colour rendering index: CRI >90
- L90 / B10 (50.000h) SDCM < 2
- net luminous flux: 860 lm
- total load: 14 W
- luminous efficacy: 61,4 lm/W
- rotationsymmetrical light distribution, spot
- safety cable for reflector module
- reflector of aluminium, mirror finish anodised
- beam angle: 15 °
- with external LED power unit, electronic, 220-240 V, 50/60 Hz
- Dimming with external dimmers possible (trailing-edge and leading-edge)
- dimmable
- power supply: supply cord with plug connection 2x5x2,5 mm², length: 360 mm
- housing of die cast aluminium
- safety glass, clear
- recessing ring of die cast aluminium
- height: 125 mm
- diameter: 130 mm, recessing diameter: 120 mm
- recessing depth: 135 mm, ceiling thickness: 2-25mm
- rotatable 360°, fixable setting, 0°-30° tiltable, fixable settina
- weight: 0,7 kg protection rating: IP20
- protection class I
- 5 years Hoffmeister warranty
- Made in Germany
- certificates: manufactured according to DIN VDE 0711 / EN 60598, CE
- colour: white (RAL9016)
- 108 732 02 910 R
- Overview of accessories on the following page / s