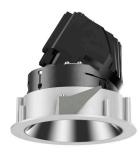

## 108 733 03 910 R | white

complx.100 | rim directional spotlight LED | 14 W 3000 K

- directional spotlight complx.100 rim
- with a rim projecting over the ceiling
- for installation into suspended ceilings
- with LED 1200 lm
- colour temperature: 3000 K
- colour rendering index: CRI >90
- L90 / B10 (50.000h) SDCM < 2
- net luminous flux: 1010 lm
- total load: 14 W
- luminous efficacy: 72,1 lm/W
- rotationsymmetrical light distribution, medium
- safety cable for reflector module
- reflector of aluminium, mirror finish anodised
- beam angle: 25
- with external LED power unit, electronic, 220-240 V, 50/60 Hz
- Dimming with external dimmers possible (trailing-edge and leading-edge)
- dimmable
- power supply: supply cord with plug connection 2x5x2,5 mm², length: 360 mm
- housing of die cast aluminium
- microprismatic filter with very high rate of light transmission
- recessing ring of die cast aluminium
- height: 125 mm
- diameter: 130 mm, recessing diameter: 120 mm
- recessing depth: 135 mm, ceiling thickness: 2-25mm
- rotatable 360°, fixable setting, 0°-30° tiltable, fixable setting
- weight: 0,7 kg
- protection rating: IP20
- protection class I
- 5 years Hoffmeister warranty
- Made in Germany
- certificates: manufactured according to DIN VDE 0711 / EN 60598, CE
- colour: white (RAL9016)
- 108 733 03 910 R
- Overview of accessories on the following page / s