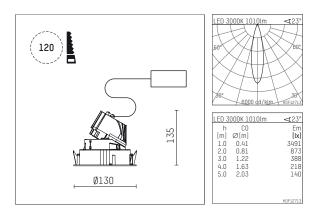

## 108 733 03 910 R | white

complx.100 | rim directional spotlight LED | 14 W 3000 K

- directional spotlight complx.100 rim
- with a rim projecting over the ceiling
- for installation into suspended ceilings
- with LED 1200 lm
- colour temperature: 3000 K
- colour rendering index: CRI >90
- L90 / B10 (50.000h) SDCM < 2
- net luminous flux: 1010 lm
- total load: 14 W
- luminous efficacy: 72,1 lm/W
- rotationsymmetrical light distribution, medium
- safety cable for reflector module
- reflector of aluminium, mirror finish anodised
- beam angle: 25
- with external LED power unit, electronic, 220-240 V, 50/60 Hz
- Dimming with external dimmers possible (trailing-edge and leading-edge)
- dimmable
- power supply: supply cord with plug connection 2x5x2,5 mm², length: 360 mm
- housing of die cast aluminium
- microprismatic filter with very high rate of light transmission
- recessing ring of die cast aluminium
- height: 125 mm
- diameter: 130 mm, recessing diameter: 120 mm
- recessing depth: 135 mm, ceiling thickness: 2-25mm
- rotatable 360°, fixable setting, 0°-30° tiltable, fixable setting
- weight: 0,7 kg
- protection rating: IP20
- protection class I
- 5 years Hoffmeister warranty
- Made in Germany
- certificates: manufactured according to DIN VDE 0711 / EN 60598, CE
- colour: white (RAL9016)
- 108 733 03 910 R
- Overview of accessories on the following page / s