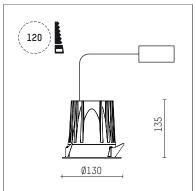

## 108 742 04 910 R I white

complx.100 | rim ceiling recessed luminaire LED COB | 14 W 4000 K

- ceiling recessed luminaire complx.100 rim
- with a rim projecting over the ceiling
- for installation into suspended ceilings
- with LED COB 2000 lm
- colour temperature: 4000 K
- colour rendering index: CRI >90
- L90 / B10 (50.000h) SDCM < 2
- net luminous flux: 1260 lm
- total load: 14 W
- luminous efficacy: 90,0 lm/W
- rotationsymmetrical light distribution, wide flood
- darklight reflector of aluminium, mirror finish anodised
  cut of angle: 40 °
- beam angle: 69 °
- UGR: 19
- with external LED power unit, electronic, 220-240 V, 0/50/60 Hz
- power supply: supply cord with plug connection 2x5x2,5 mm², length: 360 mm
- housing of die cast aluminium
- height: 125 mm
- diameter: 130 mm, recessing diameter: 120 mm
- recessing depth: 135 mm, ceiling thickness: 2-25mm
- weight: 0,86 kg
- protection rating: IP44
- protection class I
- 5 years Hoffmeister warranty
- Made in Germany
- certificates: manufactured according to DIN VDE 0711 / EN 60598, CE
- colour: white (RAL9016)
- 108 742 04 910 R
- Overview of accessories on the following page / s