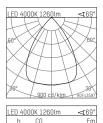

## **HOFFMEISTER**

| LED 4 | <469° |      |
|-------|-------|------|
| h     | CO    | Em   |
| [m]   | Ø[m]  | [lx] |
| 1.0   | 1.37  | 683  |
| 2.0   | 2.75  | 171  |
| 3.0   | 4.12  | 76   |
| 4.0   | 5.50  | 43   |
| 5.0   | 6.87  | 27   |
|       |       |      |
|       |       |      |
|       |       |      |