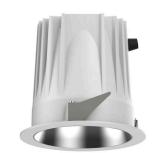

## 108 742 04 910 R I white

complx.100 | rim ceiling recessed luminaire LED COB | 14 W 4000 K

- ceiling recessed luminaire complx.100 rim
- with a rim projecting over the ceiling
- for installation into suspended ceilings
- with LED COB 2000 lm
- colour temperature: 4000 K
- colour rendering index: CRI >90
- L90 / B10 (50.000h) SDCM < 2
- net luminous flux: 1260 lm
- total load: 14 W
- luminous efficacy: 90,0 lm/W
- rotationsymmetrical light distribution, wide flood
- darklight reflector of aluminium, mirror finish anodised
  cut of angle: 40 °
- beam angle: 69 °
- UGR: 19
- with external LED power unit, electronic, 220-240 V, 0/50/60 Hz
- power supply: supply cord with plug connection 2x5x2,5 mm², length: 360 mm
- housing of die cast aluminium
- height: 125 mm
- diameter: 130 mm, recessing diameter: 120 mm
- recessing depth: 135 mm, ceiling thickness: 2-25mm
- weight: 0,86 kg
- protection rating: IP44
- protection class I
- 5 years Hoffmeister warranty
- Made in Germany
- certificates: manufactured according to DIN VDE 0711 / EN 60598, CE
- colour: white (RAL9016)
- 108 742 04 910 R
- Overview of accessories on the following page / s