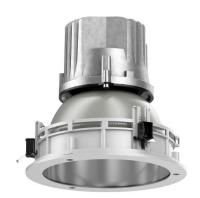

## 109 117 03 910 R I white

complx.150 | IP65 ceiling recessed luminaire LED | 28 W 3000 K

- ceiling recessed luminaire complx.150 IP65
- with a rim projecting over the ceiling
  for installation into suspended ceilings
- with LED 2400 lm
- colour temperature: 3000 K
- colour rendering index: CRI 90
- L90 / B10 (50.000h) SDCM < 2
- net luminous flux: 1560 lm
- total load: 28 W
- luminous efficacy: 55,7 lm/W
- rotationsymmetrical light distribution, wide flood
- safety cable for reflector module darklight reflector of aluminium, mirror finish anodised
- cut of angle: 40 °
- UGR: 16
- with external LED power unit, electronic,
- 220-240 V, 0/50/60 Hz
- power supply: push-wire terminal 2x5x2,5 mm²
- with IP68 cable gland
- housing of die cast aluminium
- safety glass, clear
- recessing ring of die cast aluminium
- height: 178 mm
- diameter: 190 mm, recessing diameter: 174 mm recessing depth: 183 mm, ceiling thickness: 4-35 mm
- weight: 3,3 kg
- protection rating: IP65
- protection class I
- 5 years Hoffmeister warranty
- Made in Germany
- certificates: manufactured according to DIN VDE 0711 / EN 60598, CE
- colour: white (RAL9016)
- 109 117 03 910 R