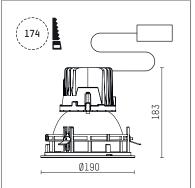

## 109 117 03 910 R I white

complx.150 | IP65 ceiling recessed luminaire LED | 28 W 3000 K

- ceiling recessed luminaire complx.150 IP65
- with a rim projecting over the ceiling
  for installation into suspended ceilings
- with LED 2400 lm
- colour temperature: 3000 K
- colour rendering index: CRI 90
- L90 / B10 (50.000h) SDCM < 2
- net luminous flux: 1560 lm
- total load: 28 W
- luminous efficacy: 55,7 lm/W
- rotationsymmetrical light distribution, wide flood
- safety cable for reflector module darklight reflector of aluminium, mirror finish anodised
- cut of angle: 40 °
- UGR: 16
- with external LED power unit, electronic,
- 220-240 V, 0/50/60 Hz
- power supply: push-wire terminal 2x5x2,5 mm²
- with IP68 cable gland
- housing of die cast aluminium
- safety glass, clear
- recessing ring of die cast aluminium
- height: 178 mm
- diameter: 190 mm, recessing diameter: 174 mm recessing depth: 183 mm, ceiling thickness: 4-35 mm
- weight: 3,3 kg
- protection rating: IP65
- protection class I
- 5 years Hoffmeister warranty
- Made in Germany
- certificates: manufactured according to DIN VDE 0711 / EN 60598, CE
- colour: white (RAL9016)
- 109 117 03 910 R