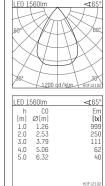

## 109 117 03 910 R I white

complx.150 | IP65 ceiling recessed luminaire LED | 28 W 3000 K

- ceiling recessed luminaire complx.150 IP65
- with a rim projecting over the ceiling
  for installation into suspended ceilings
- with LED 2400 lm
- colour temperature: 3000 K
- colour rendering index: CRI 90
- L90 / B10 (50.000h) SDCM < 2
- net luminous flux: 1560 lm
- total load: 28 W
- luminous efficacy: 55,7 lm/W
- rotationsymmetrical light distribution, wide flood
- safety cable for reflector module darklight reflector of aluminium, mirror finish anodised
- cut of angle: 40 °
- UGR: 16
- with external LED power unit, electronic,
- 220-240 V, 0/50/60 Hz
- power supply: push-wire terminal 2x5x2,5 mm²
- with IP68 cable gland
- housing of die cast aluminium
- safety glass, clear
- recessing ring of die cast aluminium
- height: 178 mm
- diameter: 190 mm, recessing diameter: 174 mm recessing depth: 183 mm, ceiling thickness: 4-35 mm
- weight: 3,3 kg
- protection rating: IP65
- protection class I
- 5 years Hoffmeister warranty
- Made in Germany
- certificates: manufactured according to DIN VDE 0711 / EN 60598, CE
- colour: white (RAL9016)
- 109 117 03 910 R