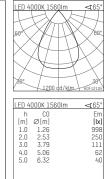

## 109 117 04 910 R I white

complx.150 | IP65 ceiling recessed luminaire LED | 28 W 4000 K

- ceiling recessed luminaire complx.150 IP65
- with a rim projecting over the ceiling
  for installation into suspended ceilings
- with LED 3150 lm
- colour temperature: 4000 K
- colour rendering index: CRI >80
- L90 / B10 (50.000h) SDCM < 2
- net luminous flux: 1560 lm
- total load: 28 W
- luminous efficacy: 55,7 lm/W
- rotationsymmetrical light distribution, wide flood
- safety cable for reflector module darklight reflector of aluminium, mirror finish anodised
- cut of angle: 40 °
- UGR: 16
- with external LED power unit, electronic,
- 220-240 V, 0/50/60 Hz
- power supply: push-wire terminal 2x5x2,5 mm²
- with IP68 cable gland
- housing of die cast aluminium
- safety glass, clear
- recessing ring of die cast aluminium
- height: 178 mm
- diameter: 190 mm, recessing diameter: 174 mm recessing depth: 183 mm, ceiling thickness: 4-35 mm
- weight: 3,3 kg
- protection rating: IP65
- protection class I
- 5 years Hoffmeister warranty
- Made in Germany
- certificates: manufactured according to DIN VDE 0711 / EN 60598, CE
- colour: white (RAL9016)
- 109 117 04 910 R