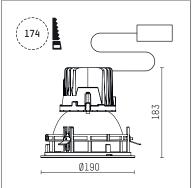

## 109 117 04 910 R I white

complx.150 | IP65 ceiling recessed luminaire LED | 28 W 4000 K

- ceiling recessed luminaire complx.150 IP65
- with a rim projecting over the ceiling
  for installation into suspended ceilings
- with LED 3150 lm
- colour temperature: 4000 K
- colour rendering index: CRI >80
- L90 / B10 (50.000h) SDCM < 2
- net luminous flux: 1560 lm
- total load: 28 W
- luminous efficacy: 55,7 lm/W
- rotationsymmetrical light distribution, wide flood
- safety cable for reflector module darklight reflector of aluminium, mirror finish anodised
- cut of angle: 40 °
- UGR: 16
- with external LED power unit, electronic,
- 220-240 V, 0/50/60 Hz
- power supply: push-wire terminal 2x5x2,5 mm²
- with IP68 cable gland
- housing of die cast aluminium
- safety glass, clear
- recessing ring of die cast aluminium
- height: 178 mm
- diameter: 190 mm, recessing diameter: 174 mm recessing depth: 183 mm, ceiling thickness: 4-35 mm
- weight: 3,3 kg
- protection rating: IP65
- protection class I
- 5 years Hoffmeister warranty
- Made in Germany
- certificates: manufactured according to DIN VDE 0711 / EN 60598, CE
- colour: white (RAL9016)
- 109 117 04 910 R