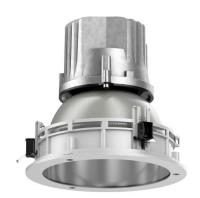

## 109 117 04 910 R I white

complx.150 | IP65 ceiling recessed luminaire LED | 28 W 4000 K

- ceiling recessed luminaire complx.150 IP65
- with a rim projecting over the ceiling
  for installation into suspended ceilings
- with LED 3150 lm
- colour temperature: 4000 K
- colour rendering index: CRI >80
- L90 / B10 (50.000h) SDCM < 2
- net luminous flux: 1560 lm
- total load: 28 W
- luminous efficacy: 55,7 lm/W
- rotationsymmetrical light distribution, wide flood
- safety cable for reflector module darklight reflector of aluminium, mirror finish anodised
- cut of angle: 40 °
- UGR: 16
- with external LED power unit, electronic,
- 220-240 V, 0/50/60 Hz
- power supply: push-wire terminal 2x5x2,5 mm²
- with IP68 cable gland
- housing of die cast aluminium
- safety glass, clear
- recessing ring of die cast aluminium
- height: 178 mm
- diameter: 190 mm, recessing diameter: 174 mm recessing depth: 183 mm, ceiling thickness: 4-35 mm
- weight: 3,3 kg
- protection rating: IP65
- protection class I
- 5 years Hoffmeister warranty
- Made in Germany
- certificates: manufactured according to DIN VDE 0711 / EN 60598, CE
- colour: white (RAL9016)
- 109 117 04 910 R