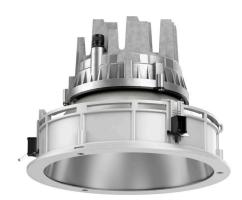

## 109 313 03 910 RD | white

complx.200 | IP65 ceiling recessed luminaire LED | 37 W 3000 K

- ceiling recessed luminaire complx.200 IP65
- with a rim projecting over the ceiling
  for installation into suspended ceilings
- with LED 3400 lm
- colour temperature: 3000 K
- colour rendering index: CRI >90
- L90 / B10 (50.000h) SDCM < 3
- total load: 37 W
- rotationsymmetrical light distribution, flood safety cable for reflector module
- darklight reflector of aluminium, mirror finish anodised
- cut of angle: 30 °
- with external LED power unit, electronic (DALI), 220-240 V, 0/50/60 Hz
- temperature-controlled LED circuit board (NTC)
- dimmable
- dimming range: 100-1 %
- power supply: push-wire terminal 2x5x2,5 mm²
- with IP68 cable gland
- housing of die cast aluminium
- safety glass, clear
- recessing ring of die cast aluminium
- cooling element of aluminium
- height: 175 mm
- diameter: 240 mm, recessing diameter: 224 mm
- recessing depth: 184 mm, ceiling thickness: 4-35 mm
- weight: 4,1 kg
- protection rating: IP65
- protection class I
- 5 years Hoffmeister warranty
- Made in Germany certificates: manufactured according to DIN VDE 0711 / EN 60598, CE
- colour: white (RAL9016)
- 109 313 03 910 RD