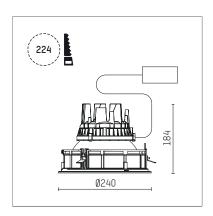

## 109 313 03 910 RD | white

complx.200 | IP65 ceiling recessed luminaire LED | 37 W 3000 K

- ceiling recessed luminaire complx.200 IP65
- with a rim projecting over the ceiling
  for installation into suspended ceilings
- with LED 3400 lm
- colour temperature: 3000 K
- colour rendering index: CRI >90
- L90 / B10 (50.000h) SDCM < 3
- total load: 37 W
- rotationsymmetrical light distribution, flood safety cable for reflector module
- darklight reflector of aluminium, mirror finish anodised
- cut of angle: 30 °
- with external LED power unit, electronic (DALI), 220-240 V, 0/50/60 Hz
- temperature-controlled LED circuit board (NTC)
- dimmable
- dimming range: 100-1 %
- power supply: push-wire terminal 2x5x2,5 mm²
- with IP68 cable gland
- housing of die cast aluminium
- safety glass, clear
- recessing ring of die cast aluminium
- cooling element of aluminium
- height: 175 mm
- diameter: 240 mm, recessing diameter: 224 mm
- recessing depth: 184 mm, ceiling thickness: 4-35 mm
- weight: 4,1 kg
- protection rating: IP65
- protection class I
- 5 years Hoffmeister warranty
- Made in Germany certificates: manufactured according to DIN VDE 0711 / EN 60598, CE
- colour: white (RAL9016)
- 109 313 03 910 RD