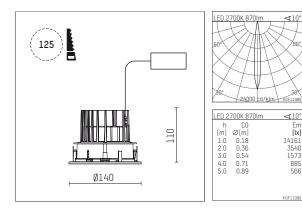

## 109 701 02 910 R I white

complx.100 | IP65 ceiling recessed luminaire LED | 14 W 2700 K

- ceiling recessed luminaire complx.100 IP65
- with a rim projecting over the ceiling
   for installation into suspended ceilings
- with LED 1060 lm
- colour temperature: 2700 K
- colour rendering index: CRI >90
- L90 / B10 (50.000h) SDCM < 2
- net luminous flux: 870 lm
- total load: 14 W
- luminous efficacy: 62,1 lm/W
- rotationsymmetrical light distribution, spot
- safety cable for reflector module
  cut of angle: 30 °
- beam angle: 10 °
- UGR: 1
- with external LED power unit, electronic, 220-240 V, 50/60 Hz
- Dimming with external dimmers possible (trailing-edge and leading-edge)
- dimmable
- power supply: supply cord 2x0,75 mm², length: 200 mm
- housing of die cast aluminium
- safety glass, clear
- recessing ring of die cast aluminium
- height: 100 mm
- diameter: 145 mm, recessing diameter: 125 mm
- recessing depth: 110 mm, ceiling thickness: 2-25mm
- weight: 0,9 kg
- protection rating: IP65 (control gear IP20)
- protection class I
- 5 years Hoffmeister warranty
- Made in Germany
- impact resistance class: IK08
- certificates: manufactured according to DIN VDE 0711 / EN 60598, CE
- colour: white (RAL9016)
- 109 701 02 910 R
- Overview of accessories on the following page / s