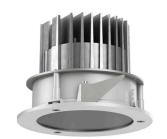

## 109 701 02 910 R I white

complx.100 | IP65 ceiling recessed luminaire LED | 14 W 2700 K

- ceiling recessed luminaire complx.100 IP65
- with a rim projecting over the ceiling
   for installation into suspended ceilings
- with LED 1060 lm
- colour temperature: 2700 K
- colour rendering index: CRI >90
- L90 / B10 (50.000h) SDCM < 2
- net luminous flux: 870 lm
- total load: 14 W
- luminous efficacy: 62,1 lm/W
- rotationsymmetrical light distribution, spot
- safety cable for reflector module
  cut of angle: 30 °
- beam angle: 10 °
- UGR: 1
- with external LED power unit, electronic, 220-240 V, 50/60 Hz
- Dimming with external dimmers possible (trailing-edge and leading-edge)
- dimmable
- power supply: supply cord 2x0,75 mm², length: 200 mm
- housing of die cast aluminium
- safety glass, clear
- recessing ring of die cast aluminium
- height: 100 mm
- diameter: 145 mm, recessing diameter: 125 mm
- recessing depth: 110 mm, ceiling thickness: 2-25mm
- weight: 0,9 kg
- protection rating: IP65 (control gear IP20)
- protection class I
- 5 years Hoffmeister warranty
- Made in Germany
- impact resistance class: IK08
- certificates: manufactured according to DIN VDE 0711 / EN 60598, CE
- colour: white (RAL9016)
- 109 701 02 910 R
- Overview of accessories on the following page / s