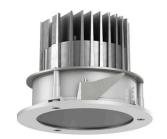

## 109 701 04 910 R I white

complx.100 | IP65 ceiling recessed luminaire LED | 14 W 4000 K

- ceiling recessed luminaire complx.100 IP65
- with a rim projecting over the ceiling
   for installation into suspended ceilings
- with LED 1560 lm
- colour temperature: 4000 K
- colour rendering index: CRI >80
- L90 / B10 (50.000h) SDCM < 2
- net luminous flux: 1280 lm
- total load: 14 W
- luminous efficacy: 91,4 lm/W
- rotationsymmetrical light distribution, spot
- safety cable for reflector module
  cut of angle: 30 °
- beam angle: 10 °
- UGR: 2
- with external LED power unit, electronic, 220-240 V, 50/60 Hz
- Dimming with external dimmers possible (trailing-edge and leading-edge)
- dimmable
- power supply: supply cord 2x0,75 mm², length: 200 mm
- housing of die cast aluminium
- safety glass, clear
- recessing ring of die cast aluminium
- height: 100 mm
- diameter: 145 mm, recessing diameter: 125 mm
- recessing depth: 110 mm, ceiling thickness: 2-25mm
- weight: 0,9 kg
- protection rating: IP65 (control gear IP20)
- protection class I
- 5 years Hoffmeister warranty
- Made in Germany
- impact resistance class: IK08
- certificates: manufactured according to DIN VDE 0711 / EN 60598, CE
- colour: white (RAL9016)
- 109 701 04 910 R
- Overview of accessories on the following page / s