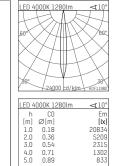

## 109 701 04 910 R I white

complx.100 | IP65 ceiling recessed luminaire LED | 14 W 4000 K

- ceiling recessed luminaire complx.100 IP65
- with a rim projecting over the ceiling
   for installation into suspended ceilings
- with LED 1560 lm
- colour temperature: 4000 K
- colour rendering index: CRI >80
- L90 / B10 (50.000h) SDCM < 2
- net luminous flux: 1280 lm
- total load: 14 W
- luminous efficacy: 91,4 lm/W
- rotationsymmetrical light distribution, spot
- safety cable for reflector module
  cut of angle: 30 °
- beam angle: 10 °
- UGR: 2
- with external LED power unit, electronic, 220-240 V, 50/60 Hz
- Dimming with external dimmers possible (trailing-edge and leading-edge)
- dimmable
- power supply: supply cord 2x0,75 mm², length: 200 mm
- housing of die cast aluminium
- safety glass, clear
- recessing ring of die cast aluminium
- height: 100 mm
- diameter: 145 mm, recessing diameter: 125 mm
- recessing depth: 110 mm, ceiling thickness: 2-25mm
- weight: 0,9 kg
- protection rating: IP65 (control gear IP20)
- protection class I
- 5 years Hoffmeister warranty
- Made in Germany
- impact resistance class: IK08
- certificates: manufactured according to DIN VDE 0711 / EN 60598, CE
- colour: white (RAL9016)
- 109 701 04 910 R
- Overview of accessories on the following page / s