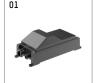

## Optional accessories

| description accessory general                                                                                                                                                                       | dimensions in mm | item number    | picNo. |
|-----------------------------------------------------------------------------------------------------------------------------------------------------------------------------------------------------|------------------|----------------|--------|
| IP65 box for LED-Power unit<br>Without power unit (included with DL100 downlight)<br>The recessing depth of the downlight increases(please refer to the mounting<br>instruction for correct values) |                  | 119 000 00 721 | 01     |
| housing for concrete cast<br>for recessed downlights complx.100 IP65                                                                                                                                | ØxH: 422 x 160   | 108 606 10 000 | 02     |