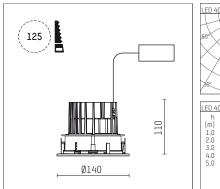

## 109 701 04 910 R I white

complx.100 | IP65 ceiling recessed luminaire LED | 14 W 4000 K

- ceiling recessed luminaire complx.100 IP65
- with a rim projecting over the ceiling
   for installation into suspended ceilings
- with LED 1560 lm
- colour temperature: 4000 K
- colour rendering index: CRI >80
- L90 / B10 (50.000h) SDCM < 2
- net luminous flux: 1280 lm
- total load: 14 W
- luminous efficacy: 91,4 lm/W
- rotationsymmetrical light distribution, spot
- safety cable for reflector module
  cut of angle: 30 °
- beam angle: 10 °
- UGR: 2
- with external LED power unit, electronic, 220-240 V, 50/60 Hz
- Dimming with external dimmers possible (trailing-edge and leading-edge)
- dimmable
- power supply: supply cord 2x0,75 mm², length: 200 mm
- housing of die cast aluminium
- safety glass, clear
- recessing ring of die cast aluminium
- height: 100 mm
- diameter: 145 mm, recessing diameter: 125 mm
- recessing depth: 110 mm, ceiling thickness: 2-25mm
- weight: 0,9 kg
- protection rating: IP65 (control gear IP20)
- protection class I
- 5 years Hoffmeister warranty
- Made in Germany
- impact resistance class: IK08
- certificates: manufactured according to DIN VDE 0711 / EN 60598, CE
- colour: white (RAL9016)
- 109 701 04 910 R
- Overview of accessories on the following page / s