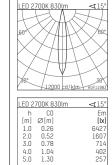

## 109 702 02 910 RD I white

complx.100 | IP65 ceiling recessed luminaire LED | 14 W 2700 K

- ceiling recessed luminaire complx.100 IP65
- with a rim projecting over the ceiling
   for installation into suspended ceilings
- with LED 1060 lm
- colour temperature: 2700 K
- colour rendering index: CRI >90
- L90 / B10 (50.000h) SDCM < 2
- net luminous flux: 830 lm
- total load: 14 W
- luminous efficacy: 59,3 lm/W
- rotationsymmetrical light distribution, spot
- safety cable for reflector module
  cut of angle: 30 °
- beam angle: 15 °
- UGR: 4
- with external LED power unit, electronic (DALI), 220-240 V, 0/50/60 Hz
- amplitude dimming
- dimming range: 100-1 %
- power supply: supply cord 2x0,75 mm², length: 200 mm housing of die cast aluminium
- safety glass, clear
- recessing ring of die cast aluminium
- height: 100 mm
- diameter: 145 mm, recessing diameter: 125 mm
- recessing depth: 110 mm, ceiling thickness: 2-25mm
- weight: 0,9 kg
- protection rating: IP65 (control gear IP20)
- protection class I
- 5 years Hoffmeister warranty
- Made in Germany
- impact resistance class: IK08
- certificates: manufactured according to DIN VDE 0711 / EN 60598, CE
- colour: white (RAL9016)
- 109 702 02 910 RD
- Overview of accessories on the following page / s