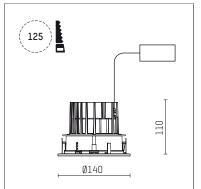

## 109 702 02 910 RD I white

complx.100 | IP65 ceiling recessed luminaire LED | 14 W 2700 K

- ceiling recessed luminaire complx.100 IP65
- with a rim projecting over the ceiling
   for installation into suspended ceilings
- with LED 1060 lm
- colour temperature: 2700 K
- colour rendering index: CRI >90
- L90 / B10 (50.000h) SDCM < 2
- net luminous flux: 830 lm
- total load: 14 W
- luminous efficacy: 59,3 lm/W
- rotationsymmetrical light distribution, spot
- safety cable for reflector module
  cut of angle: 30 °
- beam angle: 15 °
- UGR: 4
- with external LED power unit, electronic (DALI), 220-240 V, 0/50/60 Hz
- amplitude dimming
- dimming range: 100-1 %
- power supply: supply cord 2x0,75 mm², length: 200 mm housing of die cast aluminium
- safety glass, clear
- recessing ring of die cast aluminium
- height: 100 mm
- diameter: 145 mm, recessing diameter: 125 mm
- recessing depth: 110 mm, ceiling thickness: 2-25mm
- weight: 0,9 kg
- protection rating: IP65 (control gear IP20)
- protection class I
- 5 years Hoffmeister warranty
- Made in Germany
- impact resistance class: IK08
- certificates: manufactured according to DIN VDE 0711 / EN 60598, CE
- colour: white (RAL9016)
- 109 702 02 910 RD
- Overview of accessories on the following page / s