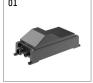

## Optional accessories

| description accessory general                                                                                                                                                                       | dimensions in mm | item number    | picNo. |
|-----------------------------------------------------------------------------------------------------------------------------------------------------------------------------------------------------|------------------|----------------|--------|
| IP65 box for LED-Power unit<br>Without power unit (included with DL100 downlight)<br>The recessing depth of the downlight increases(please refer to the mounting<br>instruction for correct values) |                  | 119 000 00 721 | 01     |
| housing for concrete cast<br>for recessed downlights complx.100 IP65                                                                                                                                | ØxH: 422 x 160   | 108 606 10 000 | 02     |