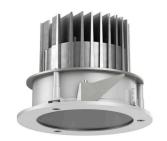

## 109 702 02 910 RD I white

complx.100 | IP65 ceiling recessed luminaire LED | 14 W 2700 K

- ceiling recessed luminaire complx.100 IP65
- with a rim projecting over the ceiling
   for installation into suspended ceilings
- with LED 1060 lm
- colour temperature: 2700 K
- colour rendering index: CRI >90
- L90 / B10 (50.000h) SDCM < 2
- net luminous flux: 830 lm
- total load: 14 W
- luminous efficacy: 59,3 lm/W
- rotationsymmetrical light distribution, spot
- safety cable for reflector module
  cut of angle: 30 °
- beam angle: 15 °
- UGR: 4
- with external LED power unit, electronic (DALI), 220-240 V, 0/50/60 Hz
- amplitude dimming
- dimming range: 100-1 %
- power supply: supply cord 2x0,75 mm², length: 200 mm housing of die cast aluminium
- safety glass, clear
- recessing ring of die cast aluminium
- height: 100 mm
- diameter: 145 mm, recessing diameter: 125 mm
- recessing depth: 110 mm, ceiling thickness: 2-25mm
- weight: 0,9 kg
- protection rating: IP65 (control gear IP20)
- protection class I
- 5 years Hoffmeister warranty
- Made in Germany
- impact resistance class: IK08
- certificates: manufactured according to DIN VDE 0711 / EN 60598, CE
- colour: white (RAL9016)
- 109 702 02 910 RD
- Overview of accessories on the following page / s