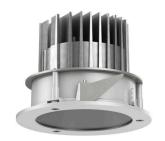

## 109 702 02 910 R I white

complx.100 | IP65 ceiling recessed luminaire LED | 14 W 2700 K

- ceiling recessed luminaire complx.100 IP65
- with a rim projecting over the ceiling
   for installation into suspended ceilings
- with LED 1060 lm
- colour temperature: 2700 K
- colour rendering index: CRI >90
- L90 / B10 (50.000h) SDCM < 2
- net luminous flux: 830 lm
- total load: 14 W
- luminous efficacy: 59,3 lm/W
- rotationsymmetrical light distribution, spot
- safety cable for reflector module
  cut of angle: 30 °
- beam angle: 15 °
- UGR: 4
- with external LED power unit, electronic, 220-240 V, 50/60 Hz
- Dimming with external dimmers possible (trailing-edge and leading-edge)
- dimmable
- power supply: supply cord 2x0,75 mm², length: 200 mm
- housing of die cast aluminium
- safety glass, clear
- recessing ring of die cast aluminium
- height: 100 mm - diameter: 145 mm, recessing diameter: 125 mm
- recessing depth: 110 mm, ceiling thickness: 2-25mm
- weight: 0,9 kg
- protection rating: IP65 (control gear IP20)
- protection class I
- 5 years Hoffmeister warranty
- Made in Germany
- impact resistance class: IK08
- certificates: manufactured according to DIN VDE 0711 / EN 60598, CE
- colour: white (RAL9016)
- 109 702 02 910 R
- Overview of accessories on the following page / s