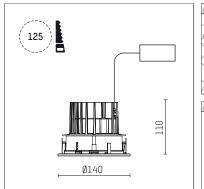

## 109 702 02 910 R I white

complx.100 | IP65 ceiling recessed luminaire LED | 14 W 2700 K

- ceiling recessed luminaire complx.100 IP65
- with a rim projecting over the ceiling
   for installation into suspended ceilings
- with LED 1060 lm
- colour temperature: 2700 K
- colour rendering index: CRI >90
- L90 / B10 (50.000h) SDCM < 2
- net luminous flux: 830 lm
- total load: 14 W
- luminous efficacy: 59,3 lm/W
- rotationsymmetrical light distribution, spot
- safety cable for reflector module
  cut of angle: 30 °
- beam angle: 15 °
- UGR: 4
- with external LED power unit, electronic, 220-240 V, 50/60 Hz
- Dimming with external dimmers possible (trailing-edge and leading-edge)
- dimmable
- power supply: supply cord 2x0,75 mm², length: 200 mm
- housing of die cast aluminium
- safety glass, clear
- recessing ring of die cast aluminium
- height: 100 mm - diameter: 145 mm, recessing diameter: 125 mm
- recessing depth: 110 mm, ceiling thickness: 2-25mm
- weight: 0,9 kg
- protection rating: IP65 (control gear IP20)
- protection class I
- 5 years Hoffmeister warranty
- Made in Germany
- impact resistance class: IK08
- certificates: manufactured according to DIN VDE 0711 / EN 60598, CE
- colour: white (RAL9016)
- 109 702 02 910 R
- Overview of accessories on the following page / s