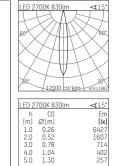

## 109 702 02 910 R I white

complx.100 | IP65 ceiling recessed luminaire LED | 14 W 2700 K

- ceiling recessed luminaire complx.100 IP65
- with a rim projecting over the ceiling
   for installation into suspended ceilings
- with LED 1060 lm
- colour temperature: 2700 K
- colour rendering index: CRI >90
- L90 / B10 (50.000h) SDCM < 2
- net luminous flux: 830 lm
- total load: 14 W
- luminous efficacy: 59,3 lm/W
- rotationsymmetrical light distribution, spot
- safety cable for reflector module
  cut of angle: 30 °
- beam angle: 15 °
- UGR: 4
- with external LED power unit, electronic, 220-240 V, 50/60 Hz
- Dimming with external dimmers possible (trailing-edge and leading-edge)
- dimmable
- power supply: supply cord 2x0,75 mm², length: 200 mm
- housing of die cast aluminium
- safety glass, clear
- recessing ring of die cast aluminium
- height: 100 mm - diameter: 145 mm, recessing diameter: 125 mm
- recessing depth: 110 mm, ceiling thickness: 2-25mm
- weight: 0,9 kg
- protection rating: IP65 (control gear IP20)
- protection class I
- 5 years Hoffmeister warranty
- Made in Germany
- impact resistance class: IK08
- certificates: manufactured according to DIN VDE 0711 / EN 60598, CE
- colour: white (RAL9016)
- 109 702 02 910 R
- Overview of accessories on the following page / s