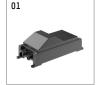

## Optional accessories

| description accessory general                                                                                                                                                                       | dimensions in mm | item number    | picNo. |
|-----------------------------------------------------------------------------------------------------------------------------------------------------------------------------------------------------|------------------|----------------|--------|
| IP65 box for LED-Power unit<br>Without power unit (included with DL100 downlight)<br>The recessing depth of the downlight increases(please refer to the mounting<br>instruction for correct values) |                  | 119 000 00 721 | 01     |
| housing for concrete cast<br>for recessed downlights complx.100 IP65                                                                                                                                | ØxH: 422 x 160   | 108 606 10 000 | 02     |