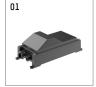

## Optional accessories

| description accessory general                                                                                                                                                                       | dimensions in mm | item number    | picNo. |
|-----------------------------------------------------------------------------------------------------------------------------------------------------------------------------------------------------|------------------|----------------|--------|
| IP65 box for LED-Power unit<br>Without power unit (included with DL100 downlight)<br>The recessing depth of the downlight increases(please refer to the mounting<br>instruction for correct values) |                  | 119 000 00 721 | 01     |
| housing for concrete cast<br>for recessed downlights complx.100 IP65                                                                                                                                | ØxH: 422 x 160   | 108 606 10 000 | 02     |