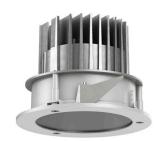

## 109 702 03 910 RD I white

complx.100 | IP65 ceiling recessed luminaire LED | 14 W 3000 K

- ceiling recessed luminaire complx.100 IP65
- with a rim projecting over the ceiling
   for installation into suspended ceilings
- with LED 1200 lm
- colour temperature: 3000 K
- colour rendering index: CRI >90
- L90 / B10 (50.000h) SDCM < 2
- net luminous flux: 940 lm
- total load: 14 W
- luminous efficacy: 67,1 lm/W
- rotationsymmetrical light distribution, spot
- safety cable for reflector module
  cut of angle: 30 °
- beam angle: 15 °
- UGR: 4
- with external LED power unit, electronic (DALI), 220-240 V, 0/50/60 Hz
- amplitude dimming
- dimming range: 100-1 %
- power supply: supply cord 2x0,75 mm², length: 200 mm housing of die cast aluminium
- safety glass, clear
- recessing ring of die cast aluminium
- height: 100 mm
- diameter: 145 mm, recessing diameter: 125 mm
- recessing depth: 110 mm, ceiling thickness: 2-25mm
- weight: 0,9 kg
- protection rating: IP65 (control gear IP20)
- protection class I
- 5 years Hoffmeister warranty
- Made in Germany
- impact resistance class: IK08
- certificates: manufactured according to DIN VDE 0711 / EN 60598, CE
- colour: white (RAL9016)
- 109 702 03 910 RD
- Overview of accessories on the following page / s