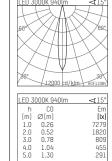

## 109 702 03 910 RD I white

complx.100 | IP65 ceiling recessed luminaire LED | 14 W 3000 K

- ceiling recessed luminaire complx.100 IP65
- with a rim projecting over the ceiling
   for installation into suspended ceilings
- with LED 1200 lm
- colour temperature: 3000 K
- colour rendering index: CRI >90
- L90 / B10 (50.000h) SDCM < 2
- net luminous flux: 940 lm
- total load: 14 W
- luminous efficacy: 67,1 lm/W
- rotationsymmetrical light distribution, spot
- safety cable for reflector module
  cut of angle: 30 °
- beam angle: 15 °
- UGR: 4
- with external LED power unit, electronic (DALI), 220-240 V, 0/50/60 Hz
- amplitude dimming
- dimming range: 100-1 %
- power supply: supply cord 2x0,75 mm², length: 200 mm housing of die cast aluminium
- safety glass, clear
- recessing ring of die cast aluminium
- height: 100 mm
- diameter: 145 mm, recessing diameter: 125 mm
- recessing depth: 110 mm, ceiling thickness: 2-25mm
- weight: 0,9 kg
- protection rating: IP65 (control gear IP20)
- protection class I
- 5 years Hoffmeister warranty
- Made in Germany
- impact resistance class: IK08
- certificates: manufactured according to DIN VDE 0711 / EN 60598, CE
- colour: white (RAL9016)
- 109 702 03 910 RD
- Overview of accessories on the following page / s