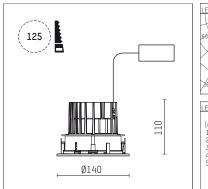

## 109 702 03 910 RD I white

complx.100 | IP65 ceiling recessed luminaire LED | 14 W 3000 K

- ceiling recessed luminaire complx.100 IP65
- with a rim projecting over the ceiling
   for installation into suspended ceilings
- with LED 1200 lm
- colour temperature: 3000 K
- colour rendering index: CRI >90
- L90 / B10 (50.000h) SDCM < 2
- net luminous flux: 940 lm
- total load: 14 W
- luminous efficacy: 67,1 lm/W
- rotationsymmetrical light distribution, spot
- safety cable for reflector module
  cut of angle: 30 °
- beam angle: 15 °
- UGR: 4
- with external LED power unit, electronic (DALI), 220-240 V, 0/50/60 Hz
- amplitude dimming
- dimming range: 100-1 %
- power supply: supply cord 2x0,75 mm², length: 200 mm housing of die cast aluminium
- safety glass, clear
- recessing ring of die cast aluminium
- height: 100 mm
- diameter: 145 mm, recessing diameter: 125 mm
- recessing depth: 110 mm, ceiling thickness: 2-25mm
- weight: 0,9 kg
- protection rating: IP65 (control gear IP20)
- protection class I
- 5 years Hoffmeister warranty
- Made in Germany
- impact resistance class: IK08
- certificates: manufactured according to DIN VDE 0711 / EN 60598, CE
- colour: white (RAL9016)
- 109 702 03 910 RD
- Overview of accessories on the following page / s