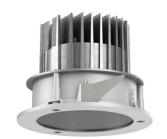

## 109 702 04 910 RD I white

complx.100 | IP65 ceiling recessed luminaire LED | 14 W 4000 K

- ceiling recessed luminaire complx.100 IP65
- with a rim projecting over the ceiling
   for installation into suspended ceilings
- with LED 1560 lm
- colour temperature: 4000 K
- colour rendering index: CRI >80
- L90 / B10 (50.000h)
- SDCM < 2