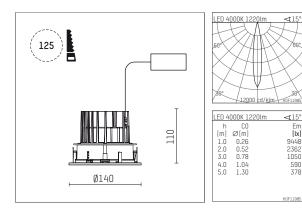

Em [lx]

- net luminous flux: 1220 lm
- total load: 14 W
- luminous efficacy: 87,1 lm/W
- rotationsymmetrical light distribution, spot
- safety cable for reflector module
  cut of angle: 30 °
- beam angle: 15 °
- UGR: 5
- with external LED power unit, electronic (DALI), 220-240 V, 0/50/60 Hz
- amplitude dimming
- dimming range: 100-1 %
- power supply: supply cord 2x0,75 mm², length: 200 mm housing of die cast aluminium
- safety glass, clear
- recessing ring of die cast aluminium
- height: 100 mm
- diameter: 145 mm, recessing diameter: 125 mm
- recessing depth: 110 mm, ceiling thickness: 2-25mm
- weight: 0,9 kg
- protection rating: IP65 (control gear IP20)
- protection class I
- 5 years Hoffmeister warranty
- Made in Germany
- impact resistance class: IK08
- certificates: manufactured according to DIN VDE 0711 / EN 60598, CE
- colour: white (RAL9016)
- 109 702 04 910 RD
- Overview of accessories on the following page / s