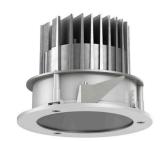

## 109 702 04 910 R I white

complx.100 | IP65 ceiling recessed luminaire LED | 14 W 4000 K

- ceiling recessed luminaire complx.100 IP65
- with a rim projecting over the ceiling
   for installation into suspended ceilings
- with LED 1560 lm
- colour temperature: 4000 K
- colour rendering index: CRI >80
- L90 / B10 (50.000h) SDCM < 2
- net luminous flux: 1220 lm
- total load: 14 W
- luminous efficacy: 87,1 lm/W
- rotationsymmetrical light distribution, spot
- safety cable for reflector module
  cut of angle: 30 °
- beam angle: 15 °
- UGR: 5
- with external LED power unit, electronic, 220-240 V, 50/60 Hz
- Dimming with external dimmers possible (trailing-edge and leading-edge)
- dimmable
- power supply: supply cord 2x0,75 mm², length: 200 mm
- housing of die cast aluminium
- safety glass, clear
- recessing ring of die cast aluminium
- height: 100 mm
- diameter: 140 mm, recessing diameter: 125 mm
- recessing depth: 110 mm, ceiling thickness: 2-25mm
- weight: 0,9 kg
- protection rating: IP65 (control gear IP20)
- protection class I
- 5 years Hoffmeister warranty
- Made in Germany
- impact resistance class: IK08
- certificates: manufactured according to DIN VDE 0711 / EN 60598, CE
- colour: white (RAL9016)
- 109 702 04 910 R
- Overview of accessories on the following page / s