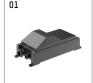

## Optional accessories

| description accessory general                                                                                                                                                                       | dimensions in mm | item number    | picNo. |
|-----------------------------------------------------------------------------------------------------------------------------------------------------------------------------------------------------|------------------|----------------|--------|
| IP65 box for LED-Power unit<br>Without power unit (included with DL100 downlight)<br>The recessing depth of the downlight increases(please refer to the mounting<br>instruction for correct values) |                  | 119 000 00 721 | 01     |
| housing for concrete cast<br>for recessed downlights complx.100 IP65                                                                                                                                | ØxH: 422 x 160   | 108 606 10 000 | 02     |