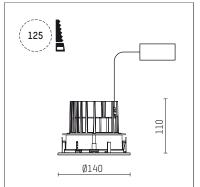

## 109 702 04 910 R I white

complx.100 | IP65 ceiling recessed luminaire LED | 14 W 4000 K

- ceiling recessed luminaire complx.100 IP65
- with a rim projecting over the ceiling
   for installation into suspended ceilings
- with LED 1560 lm
- colour temperature: 4000 K
- colour rendering index: CRI >80
- L90 / B10 (50.000h) SDCM < 2
- net luminous flux: 1220 lm
- total load: 14 W
- luminous efficacy: 87,1 lm/W
- rotationsymmetrical light distribution, spot
- safety cable for reflector module
  cut of angle: 30 °
- beam angle: 15 °
- UGR: 5
- with external LED power unit, electronic, 220-240 V, 50/60 Hz
- Dimming with external dimmers possible (trailing-edge and leading-edge)
- dimmable
- power supply: supply cord 2x0,75 mm², length: 200 mm
- housing of die cast aluminium
- safety glass, clear
- recessing ring of die cast aluminium
- height: 100 mm
- diameter: 140 mm, recessing diameter: 125 mm
- recessing depth: 110 mm, ceiling thickness: 2-25mm
- weight: 0,9 kg
- protection rating: IP65 (control gear IP20)
- protection class I
- 5 years Hoffmeister warranty
- Made in Germany
- impact resistance class: IK08
- certificates: manufactured according to DIN VDE 0711 / EN 60598, CE
- colour: white (RAL9016)
- 109 702 04 910 R
- Overview of accessories on the following page / s