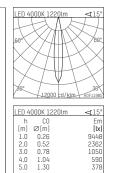

## 109 702 04 910 R I white

complx.100 | IP65 ceiling recessed luminaire LED | 14 W 4000 K

- ceiling recessed luminaire complx.100 IP65
- with a rim projecting over the ceiling
   for installation into suspended ceilings
- with LED 1560 lm
- colour temperature: 4000 K
- colour rendering index: CRI >80
- L90 / B10 (50.000h) SDCM < 2
- net luminous flux: 1220 lm
- total load: 14 W
- luminous efficacy: 87,1 lm/W
- rotationsymmetrical light distribution, spot
- safety cable for reflector module
  cut of angle: 30 °
- beam angle: 15 °
- UGR: 5
- with external LED power unit, electronic, 220-240 V, 50/60 Hz
- Dimming with external dimmers possible (trailing-edge and leading-edge)
- dimmable
- power supply: supply cord 2x0,75 mm², length: 200 mm
- housing of die cast aluminium
- safety glass, clear
- recessing ring of die cast aluminium
- height: 100 mm
- diameter: 140 mm, recessing diameter: 125 mm
- recessing depth: 110 mm, ceiling thickness: 2-25mm
- weight: 0,9 kg
- protection rating: IP65 (control gear IP20)
- protection class I
- 5 years Hoffmeister warranty
- Made in Germany
- impact resistance class: IK08
- certificates: manufactured according to DIN VDE 0711 / EN 60598, CE
- colour: white (RAL9016)
- 109 702 04 910 R
- Overview of accessories on the following page / s