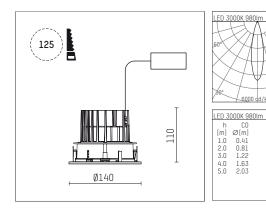

**∢**23°

Em [lx]

- net luminous flux: 980 lm
- total load: 14 W
- luminous efficacy: 70,0 lm/W
- rotationsymmetrical light distribution, medium
- safety cable for reflector module
  cut of angle: 30 °
- beam angle: 25 °
- UGR: 6
- with external LED power unit, electronic, 220-240 V, 50/60 Hz
- Dimming with external dimmers possible (trailing-edge and leading-edge)
- dimmable
- power supply: supply cord 2x0,75 mm², length: 200 mm
- housing of die cast aluminium
- safety glass, clear
- recessing ring of die cast aluminium
- height: 100 mm
- diameter: 145 mm, recessing diameter: 125 mm
- recessing depth: 110 mm, ceiling thickness: 2-25mm
- weight: 0,9 kg
- protection rating: IP65 (control gear IP20)
- protection class I
- 5 years Hoffmeister warranty
- Made in Germany
- impact resistance class: IK08
- certificates: manufactured according to DIN VDE 0711 / EN 60598, CE
- colour: white (RAL9016)
- 109 703 03 910 R
- Overview of accessories on the following page / s