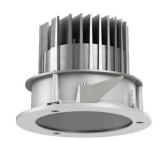

## 109 703 03 910 R I white

complx.100 | IP65 ceiling recessed luminaire LED | 14 W 3000 K

- ceiling recessed luminaire complx.100 IP65
- with a rim projecting over the ceiling
  for installation into suspended ceilings
- with LED 1200 lm
- colour temperature: 3000 K
- colour rendering index: CRI >90
- L90 / B10 (50.000h) SDCM < 2

**∢**23°

Em [lx]

- net luminous flux: 980 lm
- total load: 14 W
- luminous efficacy: 70,0 lm/W
- rotationsymmetrical light distribution, medium
- safety cable for reflector module
  cut of angle: 30 °
- beam angle: 25 °
- UGR: 6
- with external LED power unit, electronic, 220-240 V, 50/60 Hz
- Dimming with external dimmers possible (trailing-edge and leading-edge)
- dimmable
- power supply: supply cord 2x0,75 mm², length: 200 mm
- housing of die cast aluminium
- safety glass, clear
- recessing ring of die cast aluminium
- height: 100 mm
- diameter: 145 mm, recessing diameter: 125 mm
- recessing depth: 110 mm, ceiling thickness: 2-25mm
- weight: 0,9 kg
- protection rating: IP65 (control gear IP20)
- protection class I
- 5 years Hoffmeister warranty
- Made in Germany
- impact resistance class: IK08
- certificates: manufactured according to DIN VDE 0711 / EN 60598, CE
- colour: white (RAL9016)
- 109 703 03 910 R
- Overview of accessories on the following page / s