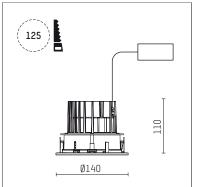

## 109 703 04 910 R I white

complx.100 | IP65 ceiling recessed luminaire LED | 14 W 4000 K

- ceiling recessed luminaire complx.100 IP65
- with a rim projecting over the ceiling
   for installation into suspended ceilings
- with LED 1560 lm
- colour temperature: 4000 K
- colour rendering index: CRI >80
- L90 / B10 (50.000h) SDCM < 2
- net luminous flux: 1270 lm
- total load: 14 W
- luminous efficacy: 90,7 lm/W
- rotationsymmetrical light distribution, medium
- safety cable for reflector module
  cut of angle: 30 °
- beam angle: 25 °
- UGR: 7
- with external LED power unit, electronic, 220-240 V, 50/60 Hz
- Dimming with external dimmers possible (trailing-edge and leading-edge)
- dimmable
- power supply: supply cord 2x0,75 mm², length: 200 mm
- housing of die cast aluminium
- safety glass, clear
- recessing ring of die cast aluminium
- height: 100 mm - diameter: 145 mm, recessing diameter: 125 mm
- recessing depth: 110 mm, ceiling thickness: 2-25mm
- weight: 0,9 kg
- protection rating: IP65 (control gear IP20)
- protection class I
- 5 years Hoffmeister warranty
- Made in Germany
- impact resistance class: IK08
- certificates: manufactured according to DIN VDE 0711 / EN 60598, CE
- colour: white (RAL9016)
- 109 703 04 910 R
- Overview of accessories on the following page / s