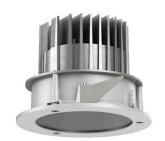

## 109 703 04 910 R I white

complx.100 | IP65 ceiling recessed luminaire LED | 14 W 4000 K

- ceiling recessed luminaire complx.100 IP65
- with a rim projecting over the ceiling
   for installation into suspended ceilings
- with LED 1560 lm
- colour temperature: 4000 K
- colour rendering index: CRI >80
- L90 / B10 (50.000h) SDCM < 2
- net luminous flux: 1270 lm
- total load: 14 W
- luminous efficacy: 90,7 lm/W
- rotationsymmetrical light distribution, medium
- safety cable for reflector module
  cut of angle: 30 °
- beam angle: 25 °
- UGR: 7
- with external LED power unit, electronic, 220-240 V, 50/60 Hz
- Dimming with external dimmers possible (trailing-edge and leading-edge)
- dimmable
- power supply: supply cord 2x0,75 mm², length: 200 mm
- housing of die cast aluminium
- safety glass, clear
- recessing ring of die cast aluminium
- height: 100 mm - diameter: 145 mm, recessing diameter: 125 mm
- recessing depth: 110 mm, ceiling thickness: 2-25mm
- weight: 0,9 kg
- protection rating: IP65 (control gear IP20)
- protection class I
- 5 years Hoffmeister warranty
- Made in Germany
- impact resistance class: IK08
- certificates: manufactured according to DIN VDE 0711 / EN 60598, CE
- colour: white (RAL9016)
- 109 703 04 910 R
- Overview of accessories on the following page / s