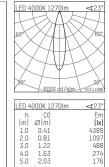

## 109 703 04 910 R I white

complx.100 | IP65 ceiling recessed luminaire LED | 14 W 4000 K

- ceiling recessed luminaire complx.100 IP65
- with a rim projecting over the ceiling
   for installation into suspended ceilings
- with LED 1560 lm
- colour temperature: 4000 K
- colour rendering index: CRI >80
- L90 / B10 (50.000h) SDCM < 2
- net luminous flux: 1270 lm
- total load: 14 W
- luminous efficacy: 90,7 lm/W
- rotationsymmetrical light distribution, medium
- safety cable for reflector module
  cut of angle: 30 °
- beam angle: 25 °
- UGR: 7
- with external LED power unit, electronic, 220-240 V, 50/60 Hz
- Dimming with external dimmers possible (trailing-edge and leading-edge)
- dimmable
- power supply: supply cord 2x0,75 mm², length: 200 mm
- housing of die cast aluminium
- safety glass, clear
- recessing ring of die cast aluminium
- height: 100 mm - diameter: 145 mm, recessing diameter: 125 mm
- recessing depth: 110 mm, ceiling thickness: 2-25mm
- weight: 0,9 kg
- protection rating: IP65 (control gear IP20)
- protection class I
- 5 years Hoffmeister warranty
- Made in Germany
- impact resistance class: IK08
- certificates: manufactured according to DIN VDE 0711 / EN 60598, CE
- colour: white (RAL9016)
- 109 703 04 910 R
- Overview of accessories on the following page / s