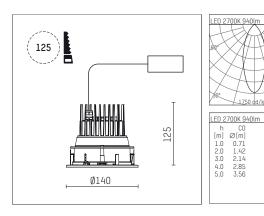

**∢**39°

Em [lx]

- net luminous flux: 940 lm
- total load: 21 W
- luminous efficacy: 44,8 lm/W
- rotationsymmetrical light distribution, medium
- safety cable for reflector module
- darklight reflector of aluminium, mirror finish anodised
- cut of angle: 30 °
- UGR: 17
- with external LED power unit, electronic, 220-240 V, 50/60 Hz
- Dimming with external dimmers possible (trailing-edge and leading-edge)
- dimmable
- power supply: supply cord 2x0,75 mm², length: 200 mm
- housing of die cast aluminium
- safety glass, clear
- recessing ring of die cast aluminium
- height: 115 mm
- diameter: 145 mm, recessing diameter: 125 mm recessing depth: 125 mm, ceiling thickness: 2-25mm
- weight: 0,8 kg
- protection rating: IP65 (control gear IP20)
- protection class I
- 5 years Hoffmeister warranty
- Made in Germany
- impact resistance class: IK08
- certificates: manufactured according to DIN VDE 0711 / EN 60598, CE
- colour: white (RAL9016)
- 109 705 02 910 R
- Overview of accessories on the following page / s