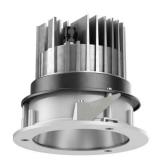

## 109 705 02 910 R I white

complx.100 | IP65 ceiling recessed luminaire LED | 21 W 2700 K

- ceiling recessed luminaire complx.100 IP65
- with a rim projecting over the ceiling
- for installation into suspended ceilings
- with LED 1600 lm
- colour temperature: 2700 K
- colour rendering index: CRI >90
- L90 / B10 (50.000h) SDCM < 2

**∢**39°

Em [lx]

- net luminous flux: 940 lm
- total load: 21 W
- luminous efficacy: 44,8 lm/W
- rotationsymmetrical light distribution, medium
- safety cable for reflector module
- darklight reflector of aluminium, mirror finish anodised
- cut of angle: 30 °
- UGR: 17
- with external LED power unit, electronic, 220-240 V, 50/60 Hz
- Dimming with external dimmers possible (trailing-edge and leading-edge)
- dimmable
- power supply: supply cord 2x0,75 mm², length: 200 mm
- housing of die cast aluminium
- safety glass, clear
- recessing ring of die cast aluminium
- height: 115 mm
- diameter: 145 mm, recessing diameter: 125 mm recessing depth: 125 mm, ceiling thickness: 2-25mm
- weight: 0,8 kg
- protection rating: IP65 (control gear IP20)
- protection class I
- 5 years Hoffmeister warranty
- Made in Germany
- impact resistance class: IK08
- certificates: manufactured according to DIN VDE 0711 / EN 60598, CE
- colour: white (RAL9016)
- 109 705 02 910 R
- Overview of accessories on the following page / s