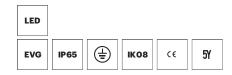

**∢**39°

Em [lx]

- net luminous flux: 940 lm
- total load: 21 W
- luminous efficacy: 44,8 lm/W
- rotationsymmetrical light distribution, medium
- safety cable for reflector module
- darklight reflector of aluminium, mirror finish anodised
- cut of angle: 30 °
- UGR: 17
- with external LED power unit, electronic, 220-240 V, 50/60 Hz
- Dimming with external dimmers possible (trailing-edge and leading-edge)
- dimmable
- power supply: supply cord 2x0,75 mm², length: 200 mm
- housing of die cast aluminium
- safety glass, clear
- recessing ring of die cast aluminium
- height: 115 mm
- diameter: 145 mm, recessing diameter: 125 mm recessing depth: 125 mm, ceiling thickness: 2-25mm
- weight: 0,8 kg
- protection rating: IP65 (control gear IP20)
- protection class I
- 5 years Hoffmeister warranty
- Made in Germany
- impact resistance class: IK08
- certificates: manufactured according to DIN VDE 0711 / EN 60598, CE
- colour: white (RAL9016)
- 109 705 02 910 R
- Overview of accessories on the following page / s