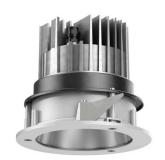

## 109 705 03 910 R I white

complx.100 | IP65 ceiling recessed luminaire LED | 21 W 3000 K

- ceiling recessed luminaire complx.100 IP65
- with a rim projecting over the ceiling
- for installation into suspended ceilings
- with LED 1800 lm
- colour temperature: 3000 K
- colour rendering index: CRI >90
- L90 / B10 (50.000h) SDCM < 2
- net luminous flux: 1160 lm
- total load: 21 W
- luminous efficacy: 55,2 lm/W
- rotationsymmetrical light distribution, medium
- safety cable for reflector module
- darklight reflector of aluminium, mirror finish anodised
- cut of angle: 30 °
- UGR: 18
- with external LED power unit, electronic,
- 220-240 V, 50/60 Hz
- Dimming with external dimmers possible (trailing-edge and leading-edge)
- dimmable
- power supply: supply cord 2x0,75 mm², length: 200 mm
- housing of die cast aluminium
- safety glass, clear
- recessing ring of die cast aluminium
- height: 115 mm
- diameter: 145 mm, recessing diameter: 125 mm recessing depth: 125 mm, ceiling thickness: 2-25mm
- weight: 0,8 kg
- protection rating: IP65 (control gear IP20)
- protection class I
- 5 years Hoffmeister warranty
- Made in Germany
- impact resistance class: IK08
- certificates: manufactured according to DIN VDE 0711 / EN 60598, CE
- colour: white (RAL9016)
- 109 705 03 910 R
- Overview of accessories on the following page / s