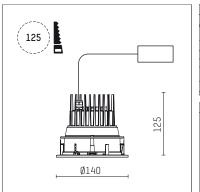

## 109 705 03 910 R I white

complx.100 | IP65 ceiling recessed luminaire LED | 21 W 3000 K

- ceiling recessed luminaire complx.100 IP65
- with a rim projecting over the ceiling
- for installation into suspended ceilings
- with LED 1800 lm
- colour temperature: 3000 K
- colour rendering index: CRI >90
- L90 / B10 (50.000h) SDCM < 2
- net luminous flux: 1160 lm
- total load: 21 W
- luminous efficacy: 55,2 lm/W
- rotationsymmetrical light distribution, medium
- safety cable for reflector module
- darklight reflector of aluminium, mirror finish anodised
- cut of angle: 30 °
- UGR: 18
- with external LED power unit, electronic,
- 220-240 V, 50/60 Hz
- Dimming with external dimmers possible (trailing-edge and leading-edge)
- dimmable
- power supply: supply cord 2x0,75 mm², length: 200 mm
- housing of die cast aluminium
- safety glass, clear
- recessing ring of die cast aluminium
- height: 115 mm
- diameter: 145 mm, recessing diameter: 125 mm recessing depth: 125 mm, ceiling thickness: 2-25mm
- weight: 0,8 kg
- protection rating: IP65 (control gear IP20)
- protection class I
- 5 years Hoffmeister warranty
- Made in Germany
- impact resistance class: IK08
- certificates: manufactured according to DIN VDE 0711 / EN 60598, CE
- colour: white (RAL9016)
- 109 705 03 910 R
- Overview of accessories on the following page / s