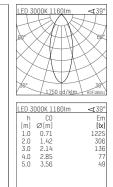

## 109 705 03 910 R I white

complx.100 | IP65 ceiling recessed luminaire LED | 21 W 3000 K

- ceiling recessed luminaire complx.100 IP65
- with a rim projecting over the ceiling
- for installation into suspended ceilings
- with LED 1800 lm
- colour temperature: 3000 K
- colour rendering index: CRI >90
- L90 / B10 (50.000h) SDCM < 2
- net luminous flux: 1160 lm
- total load: 21 W
- luminous efficacy: 55,2 lm/W
- rotationsymmetrical light distribution, medium
- safety cable for reflector module
- darklight reflector of aluminium, mirror finish anodised
- cut of angle: 30 °
- UGR: 18
- with external LED power unit, electronic,
- 220-240 V, 50/60 Hz
- Dimming with external dimmers possible (trailing-edge and leading-edge)
- dimmable
- power supply: supply cord 2x0,75 mm², length: 200 mm
- housing of die cast aluminium
- safety glass, clear
- recessing ring of die cast aluminium
- height: 115 mm
- diameter: 145 mm, recessing diameter: 125 mm recessing depth: 125 mm, ceiling thickness: 2-25mm
- weight: 0,8 kg
- protection rating: IP65 (control gear IP20)
- protection class I
- 5 years Hoffmeister warranty
- Made in Germany
- impact resistance class: IK08
- certificates: manufactured according to DIN VDE 0711 / EN 60598, CE
- colour: white (RAL9016)
- 109 705 03 910 R
- Overview of accessories on the following page / s