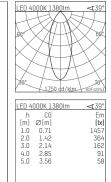

## 109 705 04 910 R I white

complx.100 | IP65 ceiling recessed luminaire LED | 21 W 4000 K

- ceiling recessed luminaire complx.100 IP65
- with a rim projecting over the ceiling
- for installation into suspended ceilings
- with LED 2350 lm
- colour temperature: 4000 K
- colour rendering index: CRI >80
- L90 / B10 (50.000h) SDCM < 2
- net luminous flux: 1380 lm
- total load: 21 W
- luminous efficacy: 65,7 lm/W
- rotationsymmetrical light distribution, medium
- safety cable for reflector module
- darklight reflector of aluminium, mirror finish anodised
- cut of angle: 30 °
- UGR: 18
- with external LED power unit, electronic, 220-240 V, 50/60 Hz
- Dimming with external dimmers possible (trailing-edge and leading-edge)
- dimmable
- power supply: supply cord 2x0,75 mm², length: 200 mm
- housing of die cast aluminium
- safety glass, clear
- recessing ring of die cast aluminium
- height: 115 mm
- diameter: 145 mm, recessing diameter: 125 mm recessing depth: 125 mm, ceiling thickness: 2-25mm
- weight: 0,8 kg
- protection rating: IP65 (control gear IP20)
- protection class I
- 5 years Hoffmeister warranty
- Made in Germany
- impact resistance class: IK08
- certificates: manufactured according to DIN VDE 0711 / EN 60598, CE
- colour: white (RAL9016)
- 109 705 04 910 R
- Overview of accessories on the following page / s