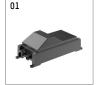

## Optional accessories

| description accessory general                                                                                                                                                         | dimensions in mm | item number    | picNo. |
|---------------------------------------------------------------------------------------------------------------------------------------------------------------------------------------|------------------|----------------|--------|
| IP65 box for LED-Power unit Without power unit (included with DL100 downlight) The recessing depth of the downlight increases(please refer to the mouninstruction for correct values) | ting             | 119 000 00 721 | 01     |
| housing for concrete cast<br>for recessed downlights complx.100 IP65                                                                                                                  | ØxH: 422 x 160   | 108 606 10 000 | 02     |