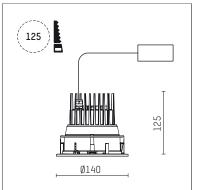

## 109 705 04 910 R I white

complx.100 | IP65 ceiling recessed luminaire LED | 21 W 4000 K

- ceiling recessed luminaire complx.100 IP65
- with a rim projecting over the ceiling
- for installation into suspended ceilings
- with LED 2350 lm
- colour temperature: 4000 K
- colour rendering index: CRI >80
- L90 / B10 (50.000h) SDCM < 2
- net luminous flux: 1380 lm
- total load: 21 W
- luminous efficacy: 65,7 lm/W
- rotationsymmetrical light distribution, medium
- safety cable for reflector module
- darklight reflector of aluminium, mirror finish anodised
- cut of angle: 30 °
- UGR: 18
- with external LED power unit, electronic, 220-240 V, 50/60 Hz
- Dimming with external dimmers possible (trailing-edge and leading-edge)
- dimmable
- power supply: supply cord 2x0,75 mm², length: 200 mm
- housing of die cast aluminium
- safety glass, clear
- recessing ring of die cast aluminium
- height: 115 mm
- diameter: 145 mm, recessing diameter: 125 mm recessing depth: 125 mm, ceiling thickness: 2-25mm
- weight: 0,8 kg
- protection rating: IP65 (control gear IP20)
- protection class I
- 5 years Hoffmeister warranty
- Made in Germany
- impact resistance class: IK08
- certificates: manufactured according to DIN VDE 0711 / EN 60598, CE
- colour: white (RAL9016)
- 109 705 04 910 R
- Overview of accessories on the following page / s