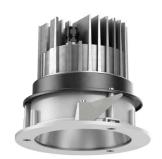

## 109 705 04 910 R I white

complx.100 | IP65 ceiling recessed luminaire LED | 21 W 4000 K

- ceiling recessed luminaire complx.100 IP65
- with a rim projecting over the ceiling
- for installation into suspended ceilings
- with LED 2350 lm
- colour temperature: 4000 K
- colour rendering index: CRI >80
- L90 / B10 (50.000h) SDCM < 2
- net luminous flux: 1380 lm
- total load: 21 W
- luminous efficacy: 65,7 lm/W
- rotationsymmetrical light distribution, medium
- safety cable for reflector module
- darklight reflector of aluminium, mirror finish anodised
- cut of angle: 30 °
- UGR: 18
- with external LED power unit, electronic, 220-240 V, 50/60 Hz
- Dimming with external dimmers possible (trailing-edge and leading-edge)
- dimmable
- power supply: supply cord 2x0,75 mm², length: 200 mm
- housing of die cast aluminium
- safety glass, clear
- recessing ring of die cast aluminium
- height: 115 mm
- diameter: 145 mm, recessing diameter: 125 mm recessing depth: 125 mm, ceiling thickness: 2-25mm
- weight: 0,8 kg
- protection rating: IP65 (control gear IP20)
- protection class I
- 5 years Hoffmeister warranty
- Made in Germany
- impact resistance class: IK08
- certificates: manufactured according to DIN VDE 0711 / EN 60598, CE
- colour: white (RAL9016)
- 109 705 04 910 R
- Overview of accessories on the following page / s