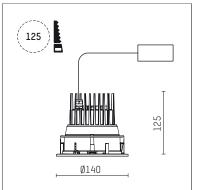

## 109 706 03 910 R I white

complx.100 | IP65 ceiling recessed luminaire LED | 21 W 3000 K

- ceiling recessed luminaire complx.100 IP65
- with a rim projecting over the ceiling
- for installation into suspended ceilings
- with LED 1800 lm
- colour temperature: 3000 K
- colour rendering index: CRI >90
- L90 / B10 (50.000h) SDCM < 2
- net luminous flux: 1380 lm
- total load: 21 W
- luminous efficacy: 65,7 lm/W
- rotationsymmetrical light distribution, flood
- safety cable for reflector module
- darklight reflector of aluminium, mirror finish anodised
- cut of angle: 30 °
- UGR: 18
- with external LED power unit, electronic,
- 220-240 V, 50/60 Hz
- Dimming with external dimmers possible (trailing-edge and leading-edge)
- dimmable
- power supply: supply cord 2x0,75 mm², length: 200 mm
- housing of die cast aluminium
- safety glass, clear
- recessing ring of die cast aluminium
- height: 115 mm
- diameter: 145 mm, recessing diameter: 125 mm recessing depth: 125 mm, ceiling thickness: 2-25mm
- weight: 0,8 kg
- protection rating: IP65 (control gear IP20)
- protection class I
- 5 years Hoffmeister warranty
- Made in Germany
- impact resistance class: IK08
- certificates: manufactured according to DIN VDE 0711 / EN 60598, CE
- colour: white (RAL9016)
- 109 706 03 910 R
- Overview of accessories on the following page / s