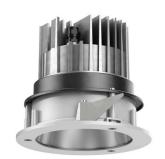

## 109 706 03 910 R I white

complx.100 | IP65 ceiling recessed luminaire LED | 21 W 3000 K

- ceiling recessed luminaire complx.100 IP65
- with a rim projecting over the ceiling
- for installation into suspended ceilings
- with LED 1800 lm
- colour temperature: 3000 K
- colour rendering index: CRI >90
- L90 / B10 (50.000h) SDCM < 2
- net luminous flux: 1380 lm
- total load: 21 W
- luminous efficacy: 65,7 lm/W
- rotationsymmetrical light distribution, flood
- safety cable for reflector module
- darklight reflector of aluminium, mirror finish anodised
- cut of angle: 30 °
- UGR: 18
- with external LED power unit, electronic,
- 220-240 V, 50/60 Hz
- Dimming with external dimmers possible (trailing-edge and leading-edge)
- dimmable
- power supply: supply cord 2x0,75 mm², length: 200 mm
- housing of die cast aluminium
- safety glass, clear
- recessing ring of die cast aluminium
- height: 115 mm
- diameter: 145 mm, recessing diameter: 125 mm recessing depth: 125 mm, ceiling thickness: 2-25mm
- weight: 0,8 kg
- protection rating: IP65 (control gear IP20)
- protection class I
- 5 years Hoffmeister warranty
- Made in Germany
- impact resistance class: IK08
- certificates: manufactured according to DIN VDE 0711 / EN 60598, CE
- colour: white (RAL9016)
- 109 706 03 910 R
- Overview of accessories on the following page / s