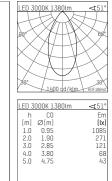

## 109 706 03 910 R I white

complx.100 | IP65 ceiling recessed luminaire LED | 21 W 3000 K

- ceiling recessed luminaire complx.100 IP65
- with a rim projecting over the ceiling
- for installation into suspended ceilings
- with LED 1800 lm
- colour temperature: 3000 K
- colour rendering index: CRI >90
- L90 / B10 (50.000h) SDCM < 2
- net luminous flux: 1380 lm
- total load: 21 W
- luminous efficacy: 65,7 lm/W
- rotationsymmetrical light distribution, flood
- safety cable for reflector module
- darklight reflector of aluminium, mirror finish anodised
- cut of angle: 30 °
- UGR: 18
- with external LED power unit, electronic,
- 220-240 V, 50/60 Hz
- Dimming with external dimmers possible (trailing-edge and leading-edge)
- dimmable
- power supply: supply cord 2x0,75 mm², length: 200 mm
- housing of die cast aluminium
- safety glass, clear
- recessing ring of die cast aluminium
- height: 115 mm
- diameter: 145 mm, recessing diameter: 125 mm recessing depth: 125 mm, ceiling thickness: 2-25mm
- weight: 0,8 kg
- protection rating: IP65 (control gear IP20)
- protection class I
- 5 years Hoffmeister warranty
- Made in Germany
- impact resistance class: IK08
- certificates: manufactured according to DIN VDE 0711 / EN 60598, CE
- colour: white (RAL9016)
- 109 706 03 910 R
- Overview of accessories on the following page / s