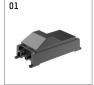

## Optional accessories

| description accessory general                                                                                                                                                                       | dimensions in mm | item number    | picNo. |
|-----------------------------------------------------------------------------------------------------------------------------------------------------------------------------------------------------|------------------|----------------|--------|
| IP65 box for LED-Power unit<br>Without power unit (included with DL100 downlight)<br>The recessing depth of the downlight increases(please refer to the mounting<br>instruction for correct values) |                  | 119 000 00 721 | 01     |
| housing for concrete cast<br>for recessed downlights complx.100 IP65                                                                                                                                | ØxH: 422 x 160   | 108 606 10 000 | 02     |