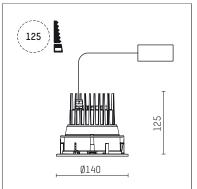

## 109 706 04 910 R I white

complx.100 | IP65 ceiling recessed luminaire LED | 21 W 4000 K

- ceiling recessed luminaire complx.100 IP65
- with a rim projecting over the ceiling
- for installation into suspended ceilings
- with LED 2350 lm
- colour temperature: 4000 K
- colour rendering index: CRI >80
- L90 / B10 (50.000h) SDCM < 2
- net luminous flux: 1640 lm
- total load: 21 W
- luminous efficacy: 78,1 lm/W
- rotationsymmetrical light distribution, flood
- safety cable for reflector module
- darklight reflector of aluminium, mirror finish anodised
- cut of angle: 30 °
- UGR: 19
- with external LED power unit, electronic,
- 220-240 V, 50/60 Hz
- Dimming with external dimmers possible (trailing-edge and leading-edge)
- dimmable
- power supply: supply cord 2x0,75 mm², length: 200 mm
- housing of die cast aluminium
- safety glass, clear
- recessing ring of die cast aluminium
- height: 115 mm
- diameter: 145 mm, recessing diameter: 125 mm recessing depth: 125 mm, ceiling thickness: 2-25mm
- weight: 0,8 kg
- protection rating: IP65 (control gear IP20)
- protection class I
- 5 years Hoffmeister warranty
- Made in Germany
- impact resistance class: IK08
- certificates: manufactured according to DIN VDE 0711 / EN 60598, CE
- colour: white (RAL9016)
- 109 706 04 910 R
- Overview of accessories on the following page / s