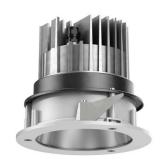

## 109 706 04 910 R I white

complx.100 | IP65 ceiling recessed luminaire LED | 21 W 4000 K

- ceiling recessed luminaire complx.100 IP65
- with a rim projecting over the ceiling
- for installation into suspended ceilings
- with LED 2350 lm
- colour temperature: 4000 K
- colour rendering index: CRI >80
- L90 / B10 (50.000h) SDCM < 2
- net luminous flux: 1640 lm
- total load: 21 W
- luminous efficacy: 78,1 lm/W
- rotationsymmetrical light distribution, flood
- safety cable for reflector module
- darklight reflector of aluminium, mirror finish anodised
- cut of angle: 30 °
- UGR: 19
- with external LED power unit, electronic,
- 220-240 V, 50/60 Hz
- Dimming with external dimmers possible (trailing-edge and leading-edge)
- dimmable
- power supply: supply cord 2x0,75 mm², length: 200 mm
- housing of die cast aluminium
- safety glass, clear
- recessing ring of die cast aluminium
- height: 115 mm
- diameter: 145 mm, recessing diameter: 125 mm recessing depth: 125 mm, ceiling thickness: 2-25mm
- weight: 0,8 kg
- protection rating: IP65 (control gear IP20)
- protection class I
- 5 years Hoffmeister warranty
- Made in Germany
- impact resistance class: IK08
- certificates: manufactured according to DIN VDE 0711 / EN 60598, CE
- colour: white (RAL9016)
- 109 706 04 910 R
- Overview of accessories on the following page / s