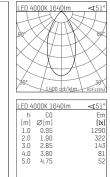

## 109 706 04 910 R I white

complx.100 | IP65 ceiling recessed luminaire LED | 21 W 4000 K

- ceiling recessed luminaire complx.100 IP65
- with a rim projecting over the ceiling
- for installation into suspended ceilings
- with LED 2350 lm
- colour temperature: 4000 K
- colour rendering index: CRI >80
- L90 / B10 (50.000h) SDCM < 2
- net luminous flux: 1640 lm
- total load: 21 W
- luminous efficacy: 78,1 lm/W
- rotationsymmetrical light distribution, flood
- safety cable for reflector module
- darklight reflector of aluminium, mirror finish anodised
- cut of angle: 30 °
- UGR: 19
- with external LED power unit, electronic,
- 220-240 V, 50/60 Hz
- Dimming with external dimmers possible (trailing-edge and leading-edge)
- dimmable
- power supply: supply cord 2x0,75 mm², length: 200 mm
- housing of die cast aluminium
- safety glass, clear
- recessing ring of die cast aluminium
- height: 115 mm
- diameter: 145 mm, recessing diameter: 125 mm recessing depth: 125 mm, ceiling thickness: 2-25mm
- weight: 0,8 kg
- protection rating: IP65 (control gear IP20)
- protection class I
- 5 years Hoffmeister warranty
- Made in Germany
- impact resistance class: IK08
- certificates: manufactured according to DIN VDE 0711 / EN 60598, CE
- colour: white (RAL9016)
- 109 706 04 910 R
- Overview of accessories on the following page / s