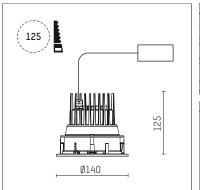

## 109 707 02 910 R I white

complx.100 | IP65 ceiling recessed luminaire LED | 21 W 2700 K

- ceiling recessed luminaire complx.100 IP65
- with a rim projecting over the ceiling
- for installation into suspended ceilings
- with LED 1600 lm
- colour temperature: 2700 K
- colour rendering index: CRI >90
- L90 / B10 (50.000h) SDCM < 2
- net luminous flux: 1120 lm
- total load: 21 W
- luminous efficacy: 53,3 lm/W
- rotationsymmetrical light distribution, wide flood
- safety cable for reflector module
- darklight reflector of aluminium, mirror finish anodised
- cut of angle: 30 °
- UGR: 19
- with external LED power unit, electronic,
- 220-240 V, 50/60 Hz
- Dimming with external dimmers possible (trailing-edge and leading-edge)
- dimmable
- power supply: supply cord 2x0,75 mm², length: 200 mm
- housing of die cast aluminium
- safety glass, clear
- recessing ring of die cast aluminium
- height: 115 mm
- diameter: 145 mm, recessing diameter: 125 mm recessing depth: 125 mm, ceiling thickness: 2-25mm
- weight: 0,8 kg
- protection rating: IP65 (control gear IP20)
- protection class I
- 5 years Hoffmeister warranty
- Made in Germany
- impact resistance class: IK08
- certificates: manufactured according to DIN VDE 0711 / EN 60598, CE
- colour: white (RAL9016)
- 109 707 02 910 R
- Overview of accessories on the following page / s