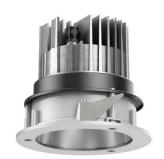

## 109 707 02 910 R I white

complx.100 | IP65 ceiling recessed luminaire LED | 21 W 2700 K

- ceiling recessed luminaire complx.100 IP65
- with a rim projecting over the ceiling
- for installation into suspended ceilings
- with LED 1600 lm
- colour temperature: 2700 K
- colour rendering index: CRI >90
- L90 / B10 (50.000h) SDCM < 2
- net luminous flux: 1120 lm
- total load: 21 W
- luminous efficacy: 53,3 lm/W
- rotationsymmetrical light distribution, wide flood
- safety cable for reflector module
- darklight reflector of aluminium, mirror finish anodised
- cut of angle: 30 °
- UGR: 19
- with external LED power unit, electronic,
- 220-240 V, 50/60 Hz
- Dimming with external dimmers possible (trailing-edge and leading-edge)
- dimmable
- power supply: supply cord 2x0,75 mm², length: 200 mm
- housing of die cast aluminium
- safety glass, clear
- recessing ring of die cast aluminium
- height: 115 mm
- diameter: 145 mm, recessing diameter: 125 mm recessing depth: 125 mm, ceiling thickness: 2-25mm
- weight: 0,8 kg
- protection rating: IP65 (control gear IP20)
- protection class I
- 5 years Hoffmeister warranty
- Made in Germany
- impact resistance class: IK08
- certificates: manufactured according to DIN VDE 0711 / EN 60598, CE
- colour: white (RAL9016)
- 109 707 02 910 R
- Overview of accessories on the following page / s