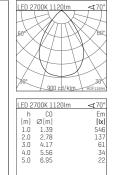

## 109 707 02 910 R I white

complx.100 | IP65 ceiling recessed luminaire LED | 21 W 2700 K

- ceiling recessed luminaire complx.100 IP65
- with a rim projecting over the ceiling
- for installation into suspended ceilings
- with LED 1600 lm
- colour temperature: 2700 K
- colour rendering index: CRI >90
- L90 / B10 (50.000h) SDCM < 2
- net luminous flux: 1120 lm
- total load: 21 W
- luminous efficacy: 53,3 lm/W
- rotationsymmetrical light distribution, wide flood
- safety cable for reflector module
- darklight reflector of aluminium, mirror finish anodised
- cut of angle: 30 °
- UGR: 19
- with external LED power unit, electronic,
- 220-240 V, 50/60 Hz
- Dimming with external dimmers possible (trailing-edge and leading-edge)
- dimmable
- power supply: supply cord 2x0,75 mm², length: 200 mm
- housing of die cast aluminium
- safety glass, clear
- recessing ring of die cast aluminium
- height: 115 mm
- diameter: 145 mm, recessing diameter: 125 mm recessing depth: 125 mm, ceiling thickness: 2-25mm
- weight: 0,8 kg
- protection rating: IP65 (control gear IP20)
- protection class I
- 5 years Hoffmeister warranty
- Made in Germany
- impact resistance class: IK08
- certificates: manufactured according to DIN VDE 0711 / EN 60598, CE
- colour: white (RAL9016)
- 109 707 02 910 R
- Overview of accessories on the following page / s