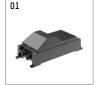

## Optional accessories

| description accessory general                                                                                                                                                                       | dimensions in mm | item number    | picNo. |
|-----------------------------------------------------------------------------------------------------------------------------------------------------------------------------------------------------|------------------|----------------|--------|
| IP65 box for LED-Power unit<br>Without power unit (included with DL100 downlight)<br>The recessing depth of the downlight increases(please refer to the mounting<br>instruction for correct values) |                  | 119 000 00 721 | 01     |
| housing for concrete cast<br>for recessed downlights complx.100 IP65                                                                                                                                | ØxH: 422 x 160   | 108 606 10 000 | 02     |