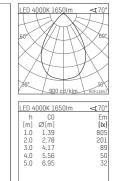

## 109 707 04 910 R I white

complx.100 | IP65 ceiling recessed luminaire LED | 21 W 4000 K

- ceiling recessed luminaire complx.100 IP65
- with a rim projecting over the ceiling
- for installation into suspended ceilings
- with LED 2350 lm
- colour temperature: 4000 K
- colour rendering index: CRI >80
- L90 / B10 (50.000h) SDCM < 2
- net luminous flux: 1650 lm
- total load: 21 W
- luminous efficacy: 78,6 lm/W
- rotationsymmetrical light distribution, wide flood
- safety cable for reflector module
- darklight reflector of aluminium, mirror finish anodised
- cut of angle: 30 °
- UGR: 21
- with external LED power unit, electronic,
- 220-240 V, 50/60 Hz
- Dimming with external dimmers possible (trailing-edge and leading-edge)
- dimmable
- power supply: supply cord 2x0,75 mm², length: 200 mm
- housing of die cast aluminium
- safety glass, clear
- recessing ring of die cast aluminium
- height: 115 mm
- diameter: 145 mm, recessing diameter: 125 mm recessing depth: 125 mm, ceiling thickness: 2-25mm
- weight: 0,8 kg
- protection rating: IP65 (control gear IP20)
- protection class I
- 5 years Hoffmeister warranty
- Made in Germany
- impact resistance class: IK08
- certificates: manufactured according to DIN VDE 0711 / EN 60598, CE
- colour: white (RAL9016)
- 109 707 04 910 R
- Overview of accessories on the following page / s