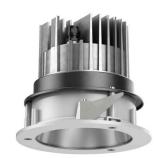

## 109 707 04 910 R I white

complx.100 | IP65 ceiling recessed luminaire LED | 21 W 4000 K

- ceiling recessed luminaire complx.100 IP65
- with a rim projecting over the ceiling
- for installation into suspended ceilings
- with LED 2350 lm
- colour temperature: 4000 K
- colour rendering index: CRI >80
- L90 / B10 (50.000h) SDCM < 2
- net luminous flux: 1650 lm
- total load: 21 W
- luminous efficacy: 78,6 lm/W
- rotationsymmetrical light distribution, wide flood
- safety cable for reflector module
- darklight reflector of aluminium, mirror finish anodised
- cut of angle: 30 °
- UGR: 21
- with external LED power unit, electronic,
- 220-240 V, 50/60 Hz
- Dimming with external dimmers possible (trailing-edge and leading-edge)
- dimmable
- power supply: supply cord 2x0,75 mm², length: 200 mm
- housing of die cast aluminium
- safety glass, clear
- recessing ring of die cast aluminium
- height: 115 mm
- diameter: 145 mm, recessing diameter: 125 mm recessing depth: 125 mm, ceiling thickness: 2-25mm
- weight: 0,8 kg
- protection rating: IP65 (control gear IP20)
- protection class I
- 5 years Hoffmeister warranty
- Made in Germany
- impact resistance class: IK08
- certificates: manufactured according to DIN VDE 0711 / EN 60598, CE
- colour: white (RAL9016)
- 109 707 04 910 R
- Overview of accessories on the following page / s