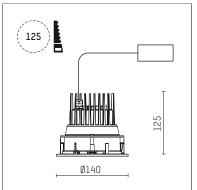

## 109 707 04 910 R I white

complx.100 | IP65 ceiling recessed luminaire LED | 21 W 4000 K

- ceiling recessed luminaire complx.100 IP65
- with a rim projecting over the ceiling
- for installation into suspended ceilings
- with LED 2350 lm
- colour temperature: 4000 K
- colour rendering index: CRI >80
- L90 / B10 (50.000h) SDCM < 2
- net luminous flux: 1650 lm
- total load: 21 W
- luminous efficacy: 78,6 lm/W
- rotationsymmetrical light distribution, wide flood
- safety cable for reflector module
- darklight reflector of aluminium, mirror finish anodised
- cut of angle: 30 °
- UGR: 21
- with external LED power unit, electronic,
- 220-240 V, 50/60 Hz
- Dimming with external dimmers possible (trailing-edge and leading-edge)
- dimmable
- power supply: supply cord 2x0,75 mm², length: 200 mm
- housing of die cast aluminium
- safety glass, clear
- recessing ring of die cast aluminium
- height: 115 mm
- diameter: 145 mm, recessing diameter: 125 mm recessing depth: 125 mm, ceiling thickness: 2-25mm
- weight: 0,8 kg
- protection rating: IP65 (control gear IP20)
- protection class I
- 5 years Hoffmeister warranty
- Made in Germany
- impact resistance class: IK08
- certificates: manufactured according to DIN VDE 0711 / EN 60598, CE
- colour: white (RAL9016)
- 109 707 04 910 R
- Overview of accessories on the following page / s