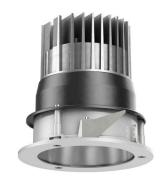

## 109 708 03 910 R I white

complx.100 | IP65 ceiling recessed luminaire LED | 21 W 3000 K

- ceiling recessed luminaire complx.100 IP65
- with a rim projecting over the ceiling
  for installation into suspended ceilings
- with LED 1800 lm
- colour temperature: 3000 K
- colour rendering index: CRI >90
- L90 / B10 (50.000h) SDCM < 2
- net luminous flux: 1290 lm
- total load: 21 W
- luminous efficacy: 61,4 lm/W
- rotationsymmetrical light distribution, medium
- safety cable for reflector module
   darklight reflector of aluminium, mirror finish anodised
- cut of angle: 40 °
- UGR: 14
- with external LED power unit, electronic,
- 220-240 V, 50/60 Hz
- Dimming with external dimmers possible (trailing-edge and leading-edge)
- dimmable
- power supply: supply cord 2x0,75 mm², length: 200 mm
- housing of die cast aluminium
- safety glass, clear
- recessing ring of die cast aluminium
- height: 135 mm
- diameter: 145 mm, recessing diameter: 125 mm
- recessing depth: 145 mm, ceiling thickness: 2-25mm
- weight: 0,82 kg
- protection rating: IP65 (control gear IP20)
- protection class I
- 5 years Hoffmeister warranty
- Made in Germany
- impact resistance class: IK08
- certificates: manufactured according to DIN VDE 0711 / EN 60598, CE
- colour: white (RAL9016)
- 109 708 03 910 R
- Overview of accessories on the following page / s