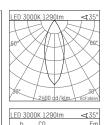

## **HOFFMEISTER**

| LED 3 | 000K 1290lm | <b>∢</b> 35° |
|-------|-------------|--------------|
| h     | CO          | Em           |
| [m]   | Ø[m]        | [lx]         |
| 1.0   | 0.63        | 1777         |
| 2.0   | 1.27        | 444          |
| 3.0   | 1.90        | 197          |
| 4.0   | 2.54        | 111          |
| 5.0   | 3.17        | 71           |
|       |             |              |
|       |             |              |
|       |             |              |