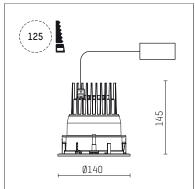

## 109 708 03 910 R I white

complx.100 | IP65 ceiling recessed luminaire LED | 21 W 3000 K

- ceiling recessed luminaire complx.100 IP65
- with a rim projecting over the ceiling
  for installation into suspended ceilings
- with LED 1800 lm
- colour temperature: 3000 K
- colour rendering index: CRI >90
- L90 / B10 (50.000h) SDCM < 2
- net luminous flux: 1290 lm
- total load: 21 W
- luminous efficacy: 61,4 lm/W
- rotationsymmetrical light distribution, medium
- safety cable for reflector module
   darklight reflector of aluminium, mirror finish anodised
- cut of angle: 40 °
- UGR: 14
- with external LED power unit, electronic,
- 220-240 V, 50/60 Hz
- Dimming with external dimmers possible (trailing-edge and leading-edge)
- dimmable
- power supply: supply cord 2x0,75 mm², length: 200 mm
- housing of die cast aluminium
- safety glass, clear
- recessing ring of die cast aluminium
- height: 135 mm
- diameter: 145 mm, recessing diameter: 125 mm
- recessing depth: 145 mm, ceiling thickness: 2-25mm
- weight: 0,82 kg
- protection rating: IP65 (control gear IP20)
- protection class I
- 5 years Hoffmeister warranty
- Made in Germany
- impact resistance class: IK08
- certificates: manufactured according to DIN VDE 0711 / EN 60598, CE
- colour: white (RAL9016)
- 109 708 03 910 R
- Overview of accessories on the following page / s