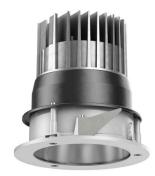

## 109 710 02 910 RD | white

complx.100 | IP65 ceiling recessed luminaire LED | 21 W 2700 K

- ceiling recessed luminaire complx.100 IP65
- with a rim projecting over the ceiling
   for installation into suspended ceilings
- with LED 1600 lm
- colour temperature: 2700 K
- colour rendering index: CRI >90
- L90 / B10 (50.000h) SDCM < 2
- net luminous flux: 960 lm
- total load: 21 W
- luminous efficacy: 45,7 lm/W
- rotationsymmetrical light distribution, wide flood
- safety cable for reflector module
- darklight reflector of aluminium, mirror finish anodised
- cut of angle: 40 °
- UGR: 17
- with external LED power unit, electronic (DALI),
- 220-240 V, 0/50/60 Hz
- dimmable
- dimming range: 100-1 %
- power supply: supply cord 2x0,75 mm², length: 200 mm
  housing of die cast aluminium
- safety glass, clear
- recessing ring of die cast aluminium
- height: 135 mm
- diameter: 145 mm, recessing diameter: 125 mm
- recessing depth: 145 mm, ceiling thickness: 2-25mm
- weight: 0,82 kg
- protection rating: IP65 (control gear IP20)
- protection class I
- 5 years Hoffmeister warranty
- Made in Germany
- impact resistance class: IK08
- certificates: manufactured according to DIN VDE 0711 / EN 60598, CE
- colour: white (RAL9016)
- 109 710 02 910 RD
- Overview of accessories on the following page / s