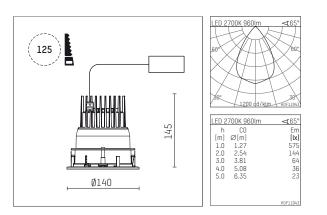

## 109 710 02 910 RD | white

complx.100 | IP65 ceiling recessed luminaire LED | 21 W 2700 K

- ceiling recessed luminaire complx.100 IP65
- with a rim projecting over the ceiling
   for installation into suspended ceilings
- with LED 1600 lm
- colour temperature: 2700 K
- colour rendering index: CRI >90
- L90 / B10 (50.000h) SDCM < 2
- net luminous flux: 960 lm
- total load: 21 W
- luminous efficacy: 45,7 lm/W
- rotationsymmetrical light distribution, wide flood
- safety cable for reflector module
- darklight reflector of aluminium, mirror finish anodised
- cut of angle: 40 °
- UGR: 17
- with external LED power unit, electronic (DALI),
- 220-240 V, 0/50/60 Hz
- dimmable
- dimming range: 100-1 %
- power supply: supply cord 2x0,75 mm², length: 200 mm
  housing of die cast aluminium
- safety glass, clear
- recessing ring of die cast aluminium
- height: 135 mm
- diameter: 145 mm, recessing diameter: 125 mm
- recessing depth: 145 mm, ceiling thickness: 2-25mm
- weight: 0,82 kg
- protection rating: IP65 (control gear IP20)
- protection class I
- 5 years Hoffmeister warranty
- Made in Germany
- impact resistance class: IK08
- certificates: manufactured according to DIN VDE 0711 / EN 60598, CE
- colour: white (RAL9016)
- 109 710 02 910 RD
- Overview of accessories on the following page / s