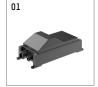

## Optional accessories

| description accessory general                                                                                                                                                                       | dimensions in mm | item number    | picNo. |
|-----------------------------------------------------------------------------------------------------------------------------------------------------------------------------------------------------|------------------|----------------|--------|
| IP65 box for LED-Power unit<br>Without power unit (included with DL100 downlight)<br>The recessing depth of the downlight increases(please refer to the mounting<br>instruction for correct values) |                  | 119 000 00 721 | 01     |
| housing for concrete cast<br>for recessed downlights complx.100 IP65                                                                                                                                | ØxH: 422 x 160   | 108 606 10 000 | 02     |