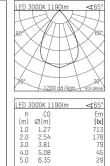

## 109 710 03 910 RD I white

complx.100 | IP65 ceiling recessed luminaire LED | 21 W 3000 K

- ceiling recessed luminaire complx.100 IP65
- with a rim projecting over the ceiling
  for installation into suspended ceilings
- with LED 1800 lm
- colour temperature: 3000 K
- colour rendering index: CRI >90
- L90 / B10 (50.000h) SDCM < 2
- net luminous flux: 1190 lm
- total load: 21 W
- luminous efficacy: 56,7 lm/W
- rotationsymmetrical light distribution, wide flood
- safety cable for reflector module
- darklight reflector of aluminium, mirror finish anodised
- cut of angle: 40 °
- UGR: 18
- with external LED power unit, electronic (DALI), 220-240 V, 0/50/60 Hz
- dimmable
- dimming range: 100-1 %
- power supply: supply cord 2x0,75 mm², length: 200 mm housing of die cast aluminium
- safety glass, clear
- recessing ring of die cast aluminium
- height: 135 mm
- diameter: 145 mm, recessing diameter: 125 mm
- recessing depth: 145 mm, ceiling thickness: 2-25mm
- weight: 0,82 kg
- protection rating: IP65 (control gear IP20)
- protection class I
- 5 years Hoffmeister warranty
- Made in Germany
- impact resistance class: IK08
- certificates: manufactured according to DIN VDE 0711 / EN 60598, CE
- colour: white (RAL9016)
- 109 710 03 910 RD
- Overview of accessories on the following page / s