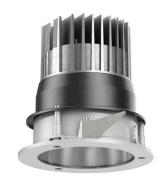

## 109 710 03 910 RD I white

complx.100 | IP65 ceiling recessed luminaire LED | 21 W 3000 K

- ceiling recessed luminaire complx.100 IP65
- with a rim projecting over the ceiling
  for installation into suspended ceilings
- with LED 1800 lm
- colour temperature: 3000 K
- colour rendering index: CRI >90
- L90 / B10 (50.000h) SDCM < 2
- net luminous flux: 1190 lm
- total load: 21 W
- luminous efficacy: 56,7 lm/W
- rotationsymmetrical light distribution, wide flood
- safety cable for reflector module
- darklight reflector of aluminium, mirror finish anodised
- cut of angle: 40 °
- UGR: 18
- with external LED power unit, electronic (DALI), 220-240 V, 0/50/60 Hz
- dimmable
- dimming range: 100-1 %
- power supply: supply cord 2x0,75 mm², length: 200 mm housing of die cast aluminium
- safety glass, clear
- recessing ring of die cast aluminium
- height: 135 mm
- diameter: 145 mm, recessing diameter: 125 mm
- recessing depth: 145 mm, ceiling thickness: 2-25mm
- weight: 0,82 kg
- protection rating: IP65 (control gear IP20)
- protection class I
- 5 years Hoffmeister warranty
- Made in Germany
- impact resistance class: IK08
- certificates: manufactured according to DIN VDE 0711 / EN 60598, CE
- colour: white (RAL9016)
- 109 710 03 910 RD
- Overview of accessories on the following page / s