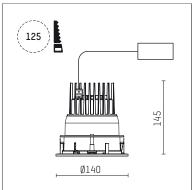

## 109 710 03 910 RD I white

complx.100 | IP65 ceiling recessed luminaire LED | 21 W 3000 K

- ceiling recessed luminaire complx.100 IP65
- with a rim projecting over the ceiling
  for installation into suspended ceilings
- with LED 1800 lm
- colour temperature: 3000 K
- colour rendering index: CRI >90
- L90 / B10 (50.000h) SDCM < 2
- net luminous flux: 1190 lm
- total load: 21 W
- luminous efficacy: 56,7 lm/W
- rotationsymmetrical light distribution, wide flood
- safety cable for reflector module
- darklight reflector of aluminium, mirror finish anodised
- cut of angle: 40 °
- UGR: 18
- with external LED power unit, electronic (DALI), 220-240 V, 0/50/60 Hz
- dimmable
- dimming range: 100-1 %
- power supply: supply cord 2x0,75 mm², length: 200 mm housing of die cast aluminium
- safety glass, clear
- recessing ring of die cast aluminium
- height: 135 mm
- diameter: 145 mm, recessing diameter: 125 mm
- recessing depth: 145 mm, ceiling thickness: 2-25mm
- weight: 0,82 kg
- protection rating: IP65 (control gear IP20)
- protection class I
- 5 years Hoffmeister warranty
- Made in Germany
- impact resistance class: IK08
- certificates: manufactured according to DIN VDE 0711 / EN 60598, CE
- colour: white (RAL9016)
- 109 710 03 910 RD
- Overview of accessories on the following page / s