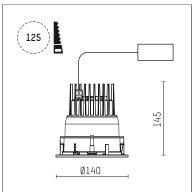

## 109 710 04 910 RD I white

complx.100 | IP65 ceiling recessed luminaire LED | 21 W 4000 K

- ceiling recessed luminaire complx.100 IP65
- with a rim projecting over the ceiling
  for installation into suspended ceilings
- with LED 2350 lm
- colour temperature: 4000 K
- colour rendering index: CRI >80
- L90 / B10 (50.000h)
- SDCM < 2
- net luminous flux: 1410 lm
- total load: 21 W
- luminous efficacy: 67,1 lm/W
- rotationsymmetrical light distribution, wide flood
- safety cable for reflector module
- darklight reflector of aluminium, mirror finish anodised
- cut of angle: 40 °
- UGR: 19
- with external LED power unit, electronic (DALI), 220-240 V, 0/50/60 Hz
- dimmable
- dimming range: 100-1 %
- power supply: supply cord 2x0,75 mm², length: 200 mm housing of die cast aluminium
- safety glass, clear
- recessing ring of die cast aluminium
- height: 135 mm
- diameter: 145 mm, recessing diameter: 125 mm
- recessing depth: 145 mm, ceiling thickness: 2-25mm
- weight: 0,82 kg
- protection rating: IP65 (control gear IP20)
- protection class I
- 5 years Hoffmeister warranty
- Made in Germany
- impact resistance class: IK08
- certificates: manufactured according to DIN VDE 0711 / EN 60598, CE
- colour: white (RAL9016)
- 109 710 04 910 RD
- Overview of accessories on the following page / s