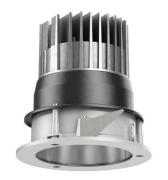

## 109 710 04 910 RD I white

complx.100 | IP65 ceiling recessed luminaire LED | 21 W 4000 K

- ceiling recessed luminaire complx.100 IP65
- with a rim projecting over the ceiling
  for installation into suspended ceilings
- with LED 2350 lm
- colour temperature: 4000 K
- colour rendering index: CRI >80
- L90 / B10 (50.000h)
- SDCM < 2
- net luminous flux: 1410 lm
- total load: 21 W
- luminous efficacy: 67,1 lm/W
- rotationsymmetrical light distribution, wide flood
- safety cable for reflector module
- darklight reflector of aluminium, mirror finish anodised
- cut of angle: 40 °
- UGR: 19
- with external LED power unit, electronic (DALI), 220-240 V, 0/50/60 Hz
- dimmable
- dimming range: 100-1 %
- power supply: supply cord 2x0,75 mm², length: 200 mm housing of die cast aluminium
- safety glass, clear
- recessing ring of die cast aluminium
- height: 135 mm
- diameter: 145 mm, recessing diameter: 125 mm
- recessing depth: 145 mm, ceiling thickness: 2-25mm
- weight: 0,82 kg
- protection rating: IP65 (control gear IP20)
- protection class I
- 5 years Hoffmeister warranty
- Made in Germany
- impact resistance class: IK08
- certificates: manufactured according to DIN VDE 0711 / EN 60598, CE
- colour: white (RAL9016)
- 109 710 04 910 RD
- Overview of accessories on the following page / s