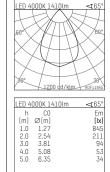

## 109 710 04 910 RD I white

complx.100 | IP65 ceiling recessed luminaire LED | 21 W 4000 K

- ceiling recessed luminaire complx.100 IP65
- with a rim projecting over the ceiling
  for installation into suspended ceilings
- with LED 2350 lm
- colour temperature: 4000 K
- colour rendering index: CRI >80
- L90 / B10 (50.000h)
- SDCM < 2
- net luminous flux: 1410 lm
- total load: 21 W
- luminous efficacy: 67,1 lm/W
- rotationsymmetrical light distribution, wide flood
- safety cable for reflector module
- darklight reflector of aluminium, mirror finish anodised
- cut of angle: 40 °
- UGR: 19
- with external LED power unit, electronic (DALI), 220-240 V, 0/50/60 Hz
- dimmable
- dimming range: 100-1 %
- power supply: supply cord 2x0,75 mm², length: 200 mm housing of die cast aluminium
- safety glass, clear
- recessing ring of die cast aluminium
- height: 135 mm
- diameter: 145 mm, recessing diameter: 125 mm
- recessing depth: 145 mm, ceiling thickness: 2-25mm
- weight: 0,82 kg
- protection rating: IP65 (control gear IP20)
- protection class I
- 5 years Hoffmeister warranty
- Made in Germany
- impact resistance class: IK08
- certificates: manufactured according to DIN VDE 0711 / EN 60598, CE
- colour: white (RAL9016)
- 109 710 04 910 RD
- Overview of accessories on the following page / s