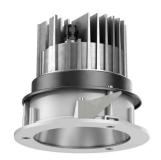

## 109 711 02 910 R | white

complx.100 | IP65 lens wall floodlight LED | 21 W 2700 K

- lens wall floodlight complx.100 IP65
- with integrated lens system for homogenous wall illumination
- with a rim projecting over the ceiling
- for installation into suspended ceilings
- with LED 1600 lm
- colour temperature: 2700 K
- colour rendering index: CRI >90
- L90 / B10 (50.000h)
- SDCM < 2
- net luminous flux: 960 lm
- total load: 21 W
- luminous efficacy: 45,7 lm/Wasymmetrical light distribution
- Sicherheitsfangseil für Reflektorbaugruppe
- darklight reflector of aluminium, mirror finish anodised cut of angle: 40 °
- UGR: 27
- with external LED power unit, electronic, 220-240 V, 50/60 Hz
- Dimming with external dimmers possible (trailing-edge and leading-edge)
- dimmable
- power supply: supply cord 2x0,75 mm², length: 200 mm
- housing of die cast aluminium
- safety glass, clear
- recessing ring of die cast aluminium
- height: 126 mm
- diameter: 145 mm, recessing diameter: 125 mm
- recessing depth: 136 mm, ceiling thickness: 2-25mm
- weight: 0,95 kg
- protection rating: IP65 (Vorschaltgerät IP20)
- protection class I
- 5 years Hoffmeister warranty
- Made in Germany
- impact resistance class: IK08
- certificates: manufactured according to DIN VDE 0711 / EN 60598, CE
- colour: white (RAL9016)
- 109 711 02 910 R
- Overview of accessories on the following page / s