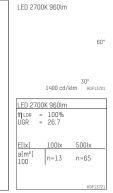

## 109 711 02 910 R | white

complx.100 | IP65 lens wall floodlight LED | 21 W 2700 K

- lens wall floodlight complx.100 IP65
- with integrated lens system for homogenous wall illumination
- with a rim projecting over the ceiling
- for installation into suspended ceilings
- with LED 1600 lm
- colour temperature: 2700 K
- colour rendering index: CRI >90
- L90 / B10 (50.000h)
- SDCM < 2
- net luminous flux: 960 lm
- total load: 21 W
- luminous efficacy: 45,7 lm/Wasymmetrical light distribution
- Sicherheitsfangseil für Reflektorbaugruppe
- darklight reflector of aluminium, mirror finish anodised cut of angle: 40 °
- UGR: 27
- with external LED power unit, electronic, 220-240 V, 50/60 Hz
- Dimming with external dimmers possible (trailing-edge and leading-edge)
- dimmable
- power supply: supply cord 2x0,75 mm², length: 200 mm
- housing of die cast aluminium
- safety glass, clear
- recessing ring of die cast aluminium
- height: 126 mm
- diameter: 145 mm, recessing diameter: 125 mm
- recessing depth: 136 mm, ceiling thickness: 2-25mm
- weight: 0,95 kg
- protection rating: IP65 (Vorschaltgerät IP20)
- protection class I
- 5 years Hoffmeister warranty
- Made in Germany
- impact resistance class: IK08
- certificates: manufactured according to DIN VDE 0711 / EN 60598, CE
- colour: white (RAL9016)
- 109 711 02 910 R
- Overview of accessories on the following page / s