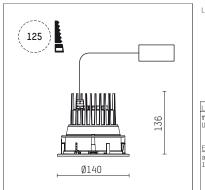

## 109 711 02 910 R | white

complx.100 | IP65 lens wall floodlight LED | 21 W 2700 K

- lens wall floodlight complx.100 IP65
- with integrated lens system for homogenous wall illumination
- with a rim projecting over the ceiling
- for installation into suspended ceilings
- with LED 1600 lm
- colour temperature: 2700 K
- colour rendering index: CRI >90
- L90 / B10 (50.000h)
- SDCM < 2
- net luminous flux: 960 lm
- total load: 21 W
- luminous efficacy: 45,7 lm/Wasymmetrical light distribution
- Sicherheitsfangseil für Reflektorbaugruppe
- darklight reflector of aluminium, mirror finish anodised cut of angle: 40 °
- UGR: 27
- with external LED power unit, electronic, 220-240 V, 50/60 Hz
- Dimming with external dimmers possible (trailing-edge and leading-edge)
- dimmable
- power supply: supply cord 2x0,75 mm², length: 200 mm
- housing of die cast aluminium
- safety glass, clear
- recessing ring of die cast aluminium
- height: 126 mm
- diameter: 145 mm, recessing diameter: 125 mm
- recessing depth: 136 mm, ceiling thickness: 2-25mm
- weight: 0,95 kg
- protection rating: IP65 (Vorschaltgerät IP20)
- protection class I
- 5 years Hoffmeister warranty
- Made in Germany
- impact resistance class: IK08
- certificates: manufactured according to DIN VDE 0711 / EN 60598, CE
- colour: white (RAL9016)
- 109 711 02 910 R
- Overview of accessories on the following page / s