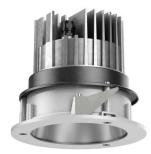

## 109 711 03 910 R | white

complx.100 | IP65 lens wall floodlight LED | 21 W 3000 K

- lens wall floodlight complx.100 IP65
- with integrated lens system for homogenous wall illumination
- with a rim projecting over the ceiling
- for installation into suspended ceilings
- with LED 1800 lm
- colour temperature: 3000 K
- colour rendering index: CRI >90
- L90 / B10 (50.000h)
- SDCM < 2
- net luminous flux: 1190 lm
- total load: 21 W
- luminous efficacy: 56,7 lm/W
  asymmetrical light distribution
- Sicherheitsfangseil für Reflektorbaugruppe
- darklight reflector of aluminium, mirror finish anodised cut of angle: 40 °
- UGR: 27
- with external LED power unit, electronic, 220-240 V, 50/60 Hz
- Dimming with external dimmers possible (trailing-edge and leading-edge)
- dimmable
- power supply: supply cord 2x0,75 mm<sup>2</sup>, length: 200 mm
- housing of die cast aluminium
- safety glass, clear
- recessing ring of die cast aluminium
- height: 126 mm
- diameter: 145 mm, recessing diameter: 125 mm
- recessing depth: 136 mm, ceiling thickness: 2-25mm
- weight: 0,95 kg
- protection rating: IP65 (Vorschaltgerät IP20)
- protection class I
- 5 years Hoffmeister warranty
- Made in Germany
- impact resistance class: IK08
- certificates: manufactured according to DIN VDE 0711 / EN 60598, CE
- colour: white (RAL9016)
- 109 711 03 910 R
- Overview of accessories on the following page / s