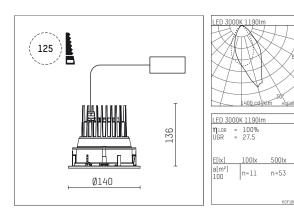

## 109 711 03 910 R | white

complx.100 | IP65 lens wall floodlight LED | 21 W 3000 K

- lens wall floodlight complx.100 IP65
- with integrated lens system for homogenous wall illumination
- with a rim projecting over the ceiling
- for installation into suspended ceilings
- with LED 1800 lm
- colour temperature: 3000 K
- colour rendering index: CRI >90
- L90 / B10 (50.000h)
- SDCM < 2
- net luminous flux: 1190 lm
- total load: 21 W
- luminous efficacy: 56,7 lm/W
  asymmetrical light distribution
- Sicherheitsfangseil für Reflektorbaugruppe
- darklight reflector of aluminium, mirror finish anodised cut of angle: 40 °
- UGR: 27
- with external LED power unit, electronic, 220-240 V, 50/60 Hz
- Dimming with external dimmers possible (trailing-edge and leading-edge)
- dimmable
- power supply: supply cord 2x0,75 mm<sup>2</sup>, length: 200 mm
- housing of die cast aluminium
- safety glass, clear
- recessing ring of die cast aluminium
- height: 126 mm
- diameter: 145 mm, recessing diameter: 125 mm
- recessing depth: 136 mm, ceiling thickness: 2-25mm
- weight: 0,95 kg
- protection rating: IP65 (Vorschaltgerät IP20)
- protection class I
- 5 years Hoffmeister warranty
- Made in Germany
- impact resistance class: IK08
- certificates: manufactured according to DIN VDE 0711 / EN 60598, CE
- colour: white (RAL9016)
- 109 711 03 910 R
- Overview of accessories on the following page / s