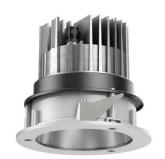

## 109 711 04 910 R I white

complx.100 | IP65 lens wall floodlight LED | 21 W 4000 K

- lens wall floodlight complx.100 IP65
- with integrated lens system for homogenous wall illumination
- with a rim projecting over the ceiling
- for installation into suspended ceilings
- with LED 2350 lm
- colour temperature: 4000 K
- colour rendering index: CRI >80
- L90 / B10 (50.000h)
- SDCM < 2
- net luminous flux: 1410 lm
- total load: 21 W
- luminous efficacy: 67,1 lm/W
- asymmetrical light distribution
- Sicherheitsfangseil für Reflektorbaugruppe
- darklight reflector of aluminium, mirror finish anodised cut of angle: 40 °
- UGR: 28
- with external LED power unit, electronic, 220-240 V, 50/60 Hz
- Dimming with external dimmers possible (trailing-edge and leading-edge)
- dimmable
- power supply: supply cord 2x0,75 mm², length: 200 mm
- housing of die cast aluminium
- safety glass, clear
- recessing ring of die cast aluminium
- height: 126 mm
- diameter: 145 mm, recessing diameter: 125 mm
- recessing depth: 136 mm, ceiling thickness: 2-25mm
- weight: 0,95 kg
- protection rating: IP65 (Vorschaltgerät IP20)
- protection class I
- 5 years Hoffmeister warranty
- Made in Germany
- impact resistance class: IK08
- certificates: manufactured according to DIN VDE 0711 / EN 60598, CE
- colour: white (RAL9016)
- 109 711 04 910 R
- Overview of accessories on the following page / s