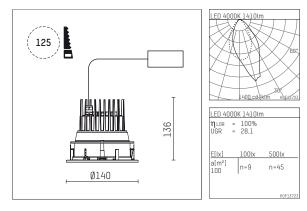

## 109 711 04 910 R I white

complx.100 | IP65 lens wall floodlight LED | 21 W 4000 K

- lens wall floodlight complx.100 IP65
- with integrated lens system for homogenous wall illumination
- with a rim projecting over the ceiling
- for installation into suspended ceilings
- with LED 2350 lm
- colour temperature: 4000 K
- colour rendering index: CRI >80
- L90 / B10 (50.000h)
- SDCM < 2
- net luminous flux: 1410 lm
- total load: 21 W
- luminous efficacy: 67,1 lm/W
- asymmetrical light distribution
- Sicherheitsfangseil für Reflektorbaugruppe
- darklight reflector of aluminium, mirror finish anodised cut of angle: 40 °
- UGR: 28
- with external LED power unit, electronic, 220-240 V, 50/60 Hz
- Dimming with external dimmers possible (trailing-edge and leading-edge)
- dimmable
- power supply: supply cord 2x0,75 mm², length: 200 mm
- housing of die cast aluminium
- safety glass, clear
- recessing ring of die cast aluminium
- height: 126 mm
- diameter: 145 mm, recessing diameter: 125 mm
- recessing depth: 136 mm, ceiling thickness: 2-25mm
- weight: 0,95 kg
- protection rating: IP65 (Vorschaltgerät IP20)
- protection class I
- 5 years Hoffmeister warranty
- Made in Germany
- impact resistance class: IK08
- certificates: manufactured according to DIN VDE 0711 / EN 60598, CE
- colour: white (RAL9016)
- 109 711 04 910 R
- Overview of accessories on the following page / s