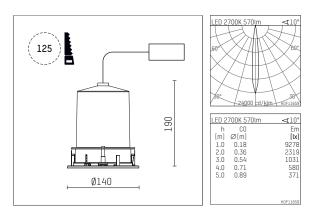

## 109 721 02 910 R | white

complx.100 | IP65 directional spotlight LED | 10 W 2700 K

- directional spotlight complx.100 IP65
- with a rim projecting over the ceiling
- for installation into suspended ceilings
- for LED 700 lm
- colour temperature: 2700 K
- colour rendering index: CRI >90
- L90 / B10 (50.000h)
- SDCM < 2
- net luminous flux: 570 lm
- total load: 10 W
- luminous efficacy: 57,0 lm/W
- rotationsymmetrical light distribution, spot
- safety cable for reflector module
- reflector of aluminium, mirror finish anodised
- beam angle: 10 °
- with external LED power unit, electronic, 220-240 V, 50/60 Hz
- Dimming with external dimmers possible (trailing-edge and leading-edge)
- dimmable
- power supply: supply cord 2x0,75 mm², length: 200 mm
  housing of die cast aluminium
- safety glass, clear
- recessing ring of die cast aluminium
- height: 180 mm
- diameter: 145 mm, recessing diameter: 125 mm
- recessing depth: 190 mm, ceiling thickness: 2-25mm
  rotatable 360°, fixable setting, 0°-30° tiltable, fixable setting
- weight: 0,87 kg
- protection rating: IP65 (control gear IP20)
- protection class I
- 5 years Hoffmeister warranty
- Made in Germany
- impact resistance class: IK08
- certificates: manufactured according to DIN VDE 0711 /
- EN 60598, CE - colour: white (RAL9016)
- 109 721 02 910 R
- Overview of accessories on the following page / s