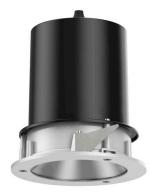

## 109 721 02 910 R | white

complx.100 | IP65 directional spotlight LED | 10 W 2700 K

- directional spotlight complx.100 IP65
- with a rim projecting over the ceiling
- for installation into suspended ceilings
- for LED 700 lm
- colour temperature: 2700 K
- colour rendering index: CRI >90
- L90 / B10 (50.000h)
- SDCM < 2
- net luminous flux: 570 lm
- total load: 10 W
- luminous efficacy: 57,0 lm/W
- rotationsymmetrical light distribution, spot
- safety cable for reflector module
- reflector of aluminium, mirror finish anodised
- beam angle: 10 °
- with external LED power unit, electronic, 220-240 V, 50/60 Hz
- Dimming with external dimmers possible (trailing-edge and leading-edge)
- dimmable
- power supply: supply cord 2x0,75 mm², length: 200 mm
  housing of die cast aluminium
- safety glass, clear
- recessing ring of die cast aluminium
- height: 180 mm
- diameter: 145 mm, recessing diameter: 125 mm
- recessing depth: 190 mm, ceiling thickness: 2-25mm
  rotatable 360°, fixable setting, 0°-30° tiltable, fixable setting
- weight: 0,87 kg
- protection rating: IP65 (control gear IP20)
- protection class I
- 5 years Hoffmeister warranty
- Made in Germany
- impact resistance class: IK08
- certificates: manufactured according to DIN VDE 0711 /
- EN 60598, CE - colour: white (RAL9016)
- 109 721 02 910 R
- Overview of accessories on the following page / s